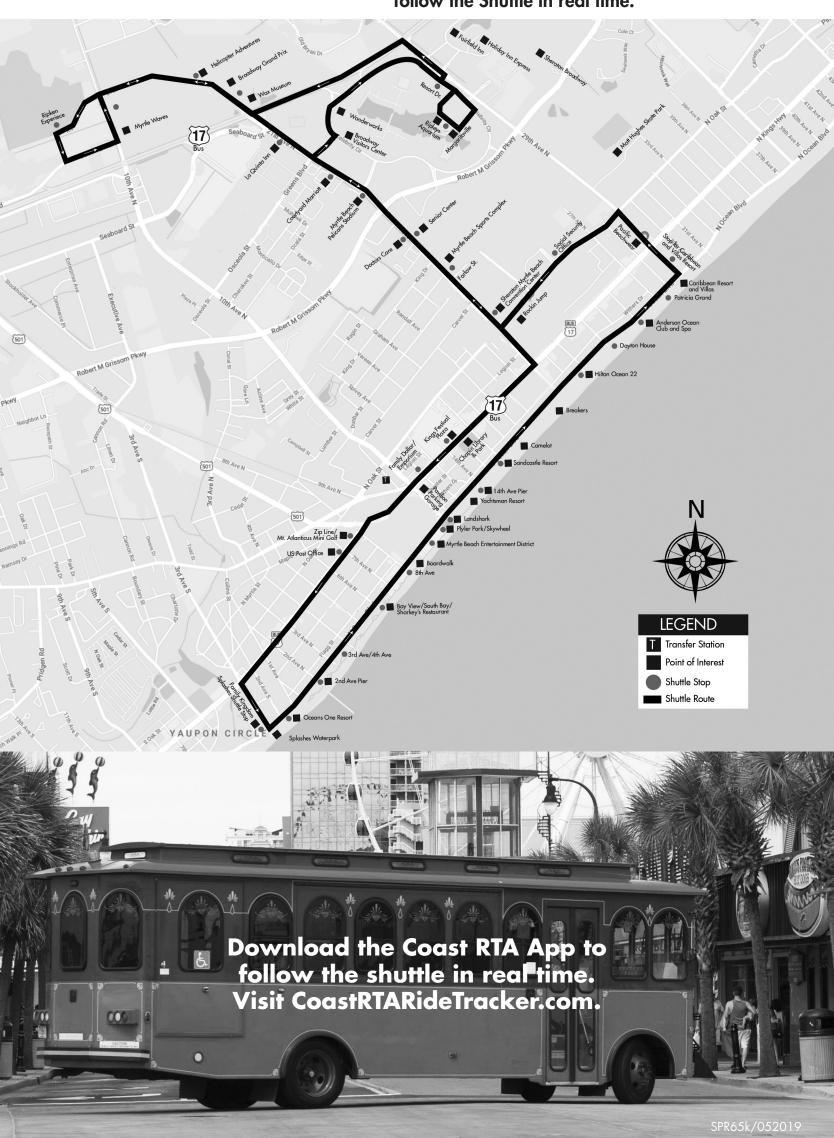

## MENT EXPRESS

Summer 2019 • 9 AM - 12 AM

The Entertainment Express Shuttle will operate daily May 28 - September 2

Coast RTA's Entertainment Express provides service to the following points of interest:
SkyWheel • Plyler Park • Boardwalk • Sheraton Convention Center • Pelicans Baseball
Stadium/TicketReturn.com Field • Ripley's Aquarium • Myrtle Waves • Family Kingdom
Splashes Water Park • Hollywood Wax Museum • Broadway Grand Prix • Helicopter Adventures
Zipline at the Pavilion • Select Shopping, Dining & Hotels and much more

## ENTERTAINMENT SHUTTLE MONDAY - SUNDAY

MONDAY - SUNDAY
Shuttle #1 Starts at Family Kingdom (see map) 9:00 AM - 9:00 PM
Shuttle #2 Starts at Ripley's 12:00 PM - 12:00 AM

## Summer 2019 FREE SHUTTLE

Shuttle runs every 30 minutes. Visit www.CoastRTARideTracker.com to download the Coast RTA APP and follow the Shuttle in real time.