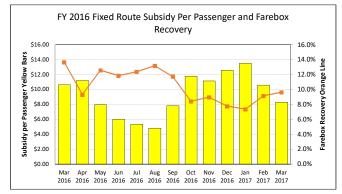

\$1.15

8%

32%

|                                   | I         |                 |                 |                 |                  |           |                 |           |           |           |                 |           |                 | I              |
|-----------------------------------|-----------|-----------------|-----------------|-----------------|------------------|-----------|-----------------|-----------|-----------|-----------|-----------------|-----------|-----------------|----------------|
| Fixed Route Measures              | Mar 2016  | Apr 2016        | May 2016        | Jun 2016        | Jul 2016         | Aug 2016  | Sep 2016        | Oct 2016  | Nov 2016  | Dec 2016  | Jan 2017        | Feb 2017  | Mar 2017        | 12-Month Total |
| Ridership                         | 37,983    | 30,508          | 36,776          | 58,936          | 70,759           | 71,227    | 41,677          | 29,647    | 30,568    | 28,766    | 27,874          | 29,811    | 42,476          | 537,008        |
| Revenue Hours                     | 3,021     | 3,176           | 3,271           | 3,881           | 4,058            | 4,035     | 3,278           | 2,696     | 3,036     | 3,124     | 3,139           | 2,954     | 3,341           | 43,010         |
| Total Hours                       | 3,265     | 3,419           | 3,541           | 4,166           | 4,361            | 4,321     | 3,487           | 2,868     | 3,205     | 3,285     | 3,301           | 3,102     | 3,518           | 45,839         |
| Revenue Miles                     | 65,240    | 68,420          | 72,038          | 79,297          | 80,886           | 80,605    | 70,461          | 58,303    | 67,992    | 69,965    | 70,404          | 66,328    | 72,715          | 922,654        |
| Total Miles                       | 72,124    | 76,579          | 78,928          | 85,914          | 87,723           | 87,154    | 75,435          | 62,488    | 72,410    | 74,333    | 74,607          | 70,107    | 77,179          | 994,981        |
| Accidents                         | 2         | 0               | 1               | 6               | 2                | 2         | 0               | 1         | 5         | 1         | 0               | 0         | 1               | 21             |
| Breakdowns                        | 5         | 2               | 6               | 5               | 6                | 6         | 5               | 5         | 4         | 3         | 2               | 1         | 0               | 50             |
| Complaints                        | 2         | 1               | 3               | 1               | 2                | 0         | 2               | 1         | 2         | 6         | 4               | 1         | 2               | 27             |
| Transit Expense                   | \$116,483 | \$194,322       | \$173,064       | \$216,442       | \$225,143        | \$201,248 | \$179,869       | \$178,120 | \$212,744 | \$203,496 | \$201,244       | \$189,716 | \$223,780       | \$2,515,670    |
| Maintenance Expense               | \$79,808  | \$87,706        | \$82,867        | \$120,096       | \$100,792        | \$105,501 | \$110,811       | \$132,693 | \$91,873  | \$114,064 | \$112,117       | \$79,041  | \$82,443        | \$1,299,812    |
| Administrative Expense            | \$48,956  | <u>\$95,473</u> | <u>\$78,768</u> | <u>\$65,920</u> | <u>\$105,089</u> | \$89,692  | <u>\$78,782</u> | \$70,436  | \$69,480  | \$75,046  | <u>\$93,269</u> | \$78,528  | <u>\$83,756</u> | \$1,033,194    |
| Total Operating Expenses          | \$245,247 | \$377,500       | \$334,699       | \$402,457       | \$431,024        | \$396,440 | \$369,462       | \$381,249 | \$374,097 | \$392,606 | \$406,630       | \$347,285 | \$389,979       | \$4,848,676    |
| Fare Revenues                     | \$33,519  | \$35,181        | \$42,055        | \$47,730        | \$53,350         | \$52,292  | \$43,321        | \$32,087  | \$33,523  | \$30,527  | \$29,925        | \$31,763  | \$37,542        | \$502,815      |
| Efficiency Metrics                | Mar 2016  | Apr 2016        | May 2016        | Jun 2016        | Jul 2016         | Aug 2016  | Sep 2016        | Oct 2016  | Nov 2016  | Dec 2016  | Jan 2017        | Feb 2017  | Mar 2017        | 12-Month Total |
| O & M Expense per Hour (No Admin) | \$64.97   | \$88.80         | \$78.24         | \$86.71         | \$80.32          | \$76.02   | \$88.68         | \$115.29  | \$100.33  | \$101.65  | \$99.83         | \$90.97   | \$91.65         | \$88.71        |
| Average Fare                      | \$0.88    | \$1.15          | \$1.14          | \$0.81          | \$0.75           | \$0.73    | \$1.04          | \$1.08    | \$1.10    | \$1.06    | \$1.07          | \$1.07    | \$0.88          | \$0.94         |
| Farebox Recovery                  | 13.7%     | 9.3%            | 12.6%           | 11.9%           | 12.4%            | 13.2%     | 11.7%           | 8.4%      | 9.0%      | 7.8%      | 7.4%            | 9.1%      | 9.6%            | 10.4%          |
| Subsidy per Passenger             | \$5.57    | \$11.22         | \$7.96          | \$6.02          | \$5.34           | \$4.83    | \$7.83          | \$11.78   | \$11.14   | \$12.59   | \$13.51         | \$10.58   | \$8.30          | \$8.09         |