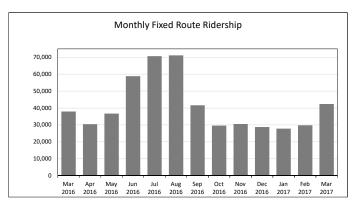

\$1.15

8%

32%

|                                   | I         |                 |                 |                 |                  |           |                 |           |           |           |                 |           |                 | I              |
|-----------------------------------|-----------|-----------------|-----------------|-----------------|------------------|-----------|-----------------|-----------|-----------|-----------|-----------------|-----------|-----------------|----------------|
| Fixed Route Measures              | Mar 2016  | Apr 2016        | May 2016        | Jun 2016        | Jul 2016         | Aug 2016  | Sep 2016        | Oct 2016  | Nov 2016  | Dec 2016  | Jan 2017        | Feb 2017  | Mar 2017        | 12-Month Total |
| Ridership                         | 37,983    | 30,508          | 36,776          | 58,936          | 70,759           | 71,227    | 41,677          | 29,647    | 30,568    | 28,766    | 27,874          | 29,811    | 42,476          | 537,008        |
| Revenue Hours                     | 3,021     | 3,176           | 3,271           | 3,881           | 4,058            | 4,035     | 3,278           | 2,696     | 3,036     | 3,124     | 3,139           | 2,954     | 3,341           | 43,010         |
| Total Hours                       | 3,265     | 3,419           | 3,541           | 4,166           | 4,361            | 4,321     | 3,487           | 2,868     | 3,205     | 3,285     | 3,301           | 3,102     | 3,518           | 45,839         |
| Revenue Miles                     | 65,240    | 68,420          | 72,038          | 79,297          | 80,886           | 80,605    | 70,461          | 58,303    | 67,992    | 69,965    | 70,404          | 66,328    | 72,715          | 922,654        |
| Total Miles                       | 72,124    | 76,579          | 78,928          | 85,914          | 87,723           | 87,154    | 75,435          | 62,488    | 72,410    | 74,333    | 74,607          | 70,107    | 77,179          | 994,981        |
| Accidents                         | 2         | 0               | 1               | 6               | 2                | 2         | 0               | 1         | 5         | 1         | 0               | 0         | 1               | 21             |
| Breakdowns                        | 5         | 2               | 6               | 5               | 6                | 6         | 5               | 5         | 4         | 3         | 2               | 1         | 0               | 50             |
| Complaints                        | 2         | 1               | 3               | 1               | 2                | 0         | 2               | 1         | 2         | 6         | 4               | 1         | 2               | 27             |
| Transit Expense                   | \$116,483 | \$194,322       | \$173,064       | \$216,442       | \$225,143        | \$201,248 | \$179,869       | \$178,120 | \$212,744 | \$203,496 | \$201,244       | \$189,716 | \$223,780       | \$2,515,670    |
| Maintenance Expense               | \$79,808  | \$87,706        | \$82,867        | \$120,096       | \$100,792        | \$105,501 | \$110,811       | \$132,693 | \$91,873  | \$114,064 | \$112,117       | \$79,041  | \$82,443        | \$1,299,812    |
| Administrative Expense            | \$48,956  | <u>\$95,473</u> | <u>\$78,768</u> | <u>\$65,920</u> | <u>\$105,089</u> | \$89,692  | <u>\$78,782</u> | \$70,436  | \$69,480  | \$75,046  | <u>\$93,269</u> | \$78,528  | <u>\$83,756</u> | \$1,033,194    |
| Total Operating Expenses          | \$245,247 | \$377,500       | \$334,699       | \$402,457       | \$431,024        | \$396,440 | \$369,462       | \$381,249 | \$374,097 | \$392,606 | \$406,630       | \$347,285 | \$389,979       | \$4,848,676    |
| Fare Revenues                     | \$33,519  | \$35,181        | \$42,055        | \$47,730        | \$53,350         | \$52,292  | \$43,321        | \$32,087  | \$33,523  | \$30,527  | \$29,925        | \$31,763  | \$37,542        | \$502,815      |
| Efficiency Metrics                | Mar 2016  | Apr 2016        | May 2016        | Jun 2016        | Jul 2016         | Aug 2016  | Sep 2016        | Oct 2016  | Nov 2016  | Dec 2016  | Jan 2017        | Feb 2017  | Mar 2017        | 12-Month Total |
| O & M Expense per Hour (No Admin) | \$64.97   | \$88.80         | \$78.24         | \$86.71         | \$80.32          | \$76.02   | \$88.68         | \$115.29  | \$100.33  | \$101.65  | \$99.83         | \$90.97   | \$91.65         | \$88.71        |
| Average Fare                      | \$0.88    | \$1.15          | \$1.14          | \$0.81          | \$0.75           | \$0.73    | \$1.04          | \$1.08    | \$1.10    | \$1.06    | \$1.07          | \$1.07    | \$0.88          | \$0.94         |
| Farebox Recovery                  | 13.7%     | 9.3%            | 12.6%           | 11.9%           | 12.4%            | 13.2%     | 11.7%           | 8.4%      | 9.0%      | 7.8%      | 7.4%            | 9.1%      | 9.6%            | 10.4%          |
| Subsidy per Passenger             | \$5.57    | \$11.22         | \$7.96          | \$6.02          | \$5.34           | \$4.83    | \$7.83          | \$11.78   | \$11.14   | \$12.59   | \$13.51         | \$10.58   | \$8.30          | \$8.09         |