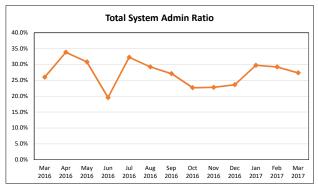

### Key Performance Indicators - Fixed Route

Maintenance Cost per Mile

Deadhead Ratio (Miles)

Administrative Ratio

\$1.11

11%

25%

\$1.15

12%

34%

\$1.05

10%

37%

\$1.40

8%

26%

\$1.15

8%

32%

|                                   | I         |                 |                 |                 |                  |           |                 |           |           |           |                 |           |                 | I              |
|-----------------------------------|-----------|-----------------|-----------------|-----------------|------------------|-----------|-----------------|-----------|-----------|-----------|-----------------|-----------|-----------------|----------------|
| Fixed Route Measures              | Mar 2016  | Apr 2016        | May 2016        | Jun 2016        | Jul 2016         | Aug 2016  | Sep 2016        | Oct 2016  | Nov 2016  | Dec 2016  | Jan 2017        | Feb 2017  | Mar 2017        | 12-Month Total |
| Ridership                         | 37,983    | 30,508          | 36,776          | 58,936          | 70,759           | 71,227    | 41,677          | 29,647    | 30,568    | 28,766    | 27,874          | 29,811    | 42,476          | 537,008        |
| Revenue Hours                     | 3,021     | 3,176           | 3,271           | 3,881           | 4,058            | 4,035     | 3,278           | 2,696     | 3,036     | 3,124     | 3,139           | 2,954     | 3,341           | 43,010         |
| Total Hours                       | 3,265     | 3,419           | 3,541           | 4,166           | 4,361            | 4,321     | 3,487           | 2,868     | 3,205     | 3,285     | 3,301           | 3,102     | 3,518           | 45,839         |
| Revenue Miles                     | 65,240    | 68,420          | 72,038          | 79,297          | 80,886           | 80,605    | 70,461          | 58,303    | 67,992    | 69,965    | 70,404          | 66,328    | 72,715          | 922,654        |
| Total Miles                       | 72,124    | 76,579          | 78,928          | 85,914          | 87,723           | 87,154    | 75,435          | 62,488    | 72,410    | 74,333    | 74,607          | 70,107    | 77,179          | 994,981        |
| Accidents                         | 2         | 0               | 1               | 6               | 2                | 2         | 0               | 1         | 5         | 1         | 0               | 0         | 1               | 21             |
| Breakdowns                        | 5         | 2               | 6               | 5               | 6                | 6         | 5               | 5         | 4         | 3         | 2               | 1         | 0               | 50             |
| Complaints                        | 2         | 1               | 3               | 1               | 2                | 0         | 2               | 1         | 2         | 6         | 4               | 1         | 2               | 27             |
| Transit Expense                   | \$116,483 | \$194,322       | \$173,064       | \$216,442       | \$225,143        | \$201,248 | \$179,869       | \$178,120 | \$212,744 | \$203,496 | \$201,244       | \$189,716 | \$223,780       | \$2,515,670    |
| Maintenance Expense               | \$79,808  | \$87,706        | \$82,867        | \$120,096       | \$100,792        | \$105,501 | \$110,811       | \$132,693 | \$91,873  | \$114,064 | \$112,117       | \$79,041  | \$82,443        | \$1,299,812    |
| Administrative Expense            | \$48,956  | <u>\$95,473</u> | <u>\$78,768</u> | <u>\$65,920</u> | <u>\$105,089</u> | \$89,692  | <u>\$78,782</u> | \$70,436  | \$69,480  | \$75,046  | <u>\$93,269</u> | \$78,528  | <u>\$83,756</u> | \$1,033,194    |
| Total Operating Expenses          | \$245,247 | \$377,500       | \$334,699       | \$402,457       | \$431,024        | \$396,440 | \$369,462       | \$381,249 | \$374,097 | \$392,606 | \$406,630       | \$347,285 | \$389,979       | \$4,848,676    |
| Fare Revenues                     | \$33,519  | \$35,181        | \$42,055        | \$47,730        | \$53,350         | \$52,292  | \$43,321        | \$32,087  | \$33,523  | \$30,527  | \$29,925        | \$31,763  | \$37,542        | \$502,815      |
| Efficiency Metrics                | Mar 2016  | Apr 2016        | May 2016        | Jun 2016        | Jul 2016         | Aug 2016  | Sep 2016        | Oct 2016  | Nov 2016  | Dec 2016  | Jan 2017        | Feb 2017  | Mar 2017        | 12-Month Total |
| O & M Expense per Hour (No Admin) | \$64.97   | \$88.80         | \$78.24         | \$86.71         | \$80.32          | \$76.02   | \$88.68         | \$115.29  | \$100.33  | \$101.65  | \$99.83         | \$90.97   | \$91.65         | \$88.71        |
| Average Fare                      | \$0.88    | \$1.15          | \$1.14          | \$0.81          | \$0.75           | \$0.73    | \$1.04          | \$1.08    | \$1.10    | \$1.06    | \$1.07          | \$1.07    | \$0.88          | \$0.94         |
| Farebox Recovery                  | 13.7%     | 9.3%            | 12.6%           | 11.9%           | 12.4%            | 13.2%     | 11.7%           | 8.4%      | 9.0%      | 7.8%      | 7.4%            | 9.1%      | 9.6%            | 10.4%          |
| Subsidy per Passenger             | \$5.57    | \$11.22         | \$7.96          | \$6.02          | \$5.34           | \$4.83    | \$7.83          | \$11.78   | \$11.14   | \$12.59   | \$13.51         | \$10.58   | \$8.30          | \$8.09         |