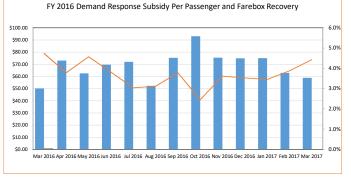

### Key Performance Indicators - Demand Response

|                                  | 1              |                 |          |          |          |          |          |          |                 |                 |          |          | 1        |                |
|----------------------------------|----------------|-----------------|----------|----------|----------|----------|----------|----------|-----------------|-----------------|----------|----------|----------|----------------|
| Demand Response Measures         | Mar 2016       | Apr 2016        | May 2016 | Jun 2016 | Jul 2016 | Aug 2016 | Sep 2016 | Oct 2016 | Nov 2016        | Dec 2016        | Jan 2017 | Feb 2017 | Mar 2017 | 12-Month Total |
| Ridership                        | 923            | 735             | 707      | 613      | 682      | 892      | 857      | 648      | 782             | 791             | 915      | 953      | 1,084    | 11,329         |
| Revenue Hours                    | 1,101          | 1,042           | 966      | 883      | 917      | 1,090    | 1,194    | 919      | 919             | 1,039           | 1,093    | 1,055    | 1,185    | 13,186         |
| Total Hours                      | 1,293          | 1,252           | 1,152    | 1,089    | 1,113    | 1,265    | 1,400    | 1,114    | 1,114           | 1,270           | 1,293    | 1,206    | 1,361    | 15,705         |
| Revenue Miles                    | 13,901         | 13,223          | 11,325   | 9,883    | 11,243   | 14,570   | 15,179   | 11,017   | 13,668          | 13,001          | 14,455   | 13,851   | 15,567   | 167,128        |
| Total Miles                      | 16,831         | 16,217          | 14,576   | 13,785   | 14,373   | 18,332   | 19,006   | 14,052   | 17,221          | 16,724          | 18,027   | 16,490   | 18,582   | 209,998        |
| Accidents                        | 0              | 1               | 2        | 0        | 1        | 0        | 0        | 0        | 1               | 2               | 0        | 0        | 0        | 7              |
| Breakdowns                       | 1              | 0               | 2        | 2        | 0        | 0        | 0        | 0        | 0               | 0               | 0        | 0        | 0        | 5              |
| Complaints                       | 0              | 0               | 0        | 0        | 0        | 0        | 0        | 0        | 1               | 0               | 0        | 1        | 1        | 2              |
| Paratransit Expense              | \$26,779       | \$31,164        | \$26,174 | \$26,570 | \$30,418 | \$27,034 | \$38,608 | \$39,290 | \$38,420        | \$38,423        | \$38,849 | \$35,978 | \$40,443 | \$420,993      |
| Maintenance Expense              | \$13,148       | \$10,565        | \$10,729 | \$10,570 | \$8,106  | \$10,177 | \$14,162 | \$11,138 | \$11,377        | \$11,219        | \$14,307 | \$11,443 | \$11,098 | \$152,025      |
| Administrative Expense           | <u>\$8,638</u> | <u>\$14,127</u> | \$9,389  | \$7,206  | \$12,084 | \$10,880 | \$14,302 | \$11,428 | <u>\$11,358</u> | <u>\$11,732</u> | \$18,005 | \$14,892 | \$15,137 | \$151,002      |
| Total Operating Expenses         | \$48,565       | \$55,856        | \$46,292 | \$44,347 | \$50,608 | \$48,091 | \$67,073 | \$61,856 | \$61,155        | \$61,374        | \$71,161 | \$62,313 | \$66,679 | \$724,020      |
| Fare Revenues                    | \$2,301        | \$2,117         | \$2,118  | \$1,691  | \$1,540  | \$1,502  | \$2,536  | \$1,514  | \$2,214         | \$2,167         | \$2,454  | \$2,417  | \$2,952  | \$26,370       |
| Efficiency Metrics               | Mar 2016       | Apr 2016        | May 2016 | Jun 2016 | Jul 2016 | Aug 2016 | Sep 2016 | Oct 2016 | Nov 2016        | Dec 2016        | Jan 2017 | Feb 2017 | Mar 2017 | 12-Month Total |
| O & M Expense per Hour           | \$36.26        | \$40.05         | \$38.20  | \$42.06  | \$42.01  | \$34.14  | \$44.20  | \$54.87  | \$54.18         | \$47.78         | \$48.63  | \$44.94  | \$43.49  | \$43.46        |
| Average Fare                     | \$2.49         | \$2.88          | \$3.00   | \$2.76   | \$2.26   | \$1.68   | \$2.96   | \$2.34   | \$2.83          | \$2.74          | \$2.68   | \$2.54   | \$2.72   | \$2.33         |
| Farebox Recovery                 | 4.7%           | 3.8%            | 4.6%     | 3.8%     | 3.0%     | 3.1%     | 3.8%     | 2.4%     | 3.6%            | 3.5%            | 3.4%     | 3.9%     | 4.4%     | 3.6%           |
| Subsidy per Passenger            | \$50.12        | \$73.11         | \$62.48  | \$69.58  | \$71.95  | \$52.23  | \$75.31  | \$93.12  | \$75.37         | \$74.85         | \$75.09  | \$62.85  | \$58.79  | \$61.58        |
| Deadhead Ratio (Miles)           | 21%            | 23%             | 29%      | 39%      | 28%      | 26%      | 25%      | 28%      | 26%             | 29%             | 25%      | 19%      | 19%      | 26%            |
| Administrative Ratio             | 22%            | 34%             | 25%      | 19%      | 31%      | 29%      | 27%      | 23%      | 23%             | 24%             | 34%      | 31%      | 29%      | 26%            |
|                                  | 1 1            |                 |          |          |          |          |          |          |                 |                 |          |          |          |                |
| Effectiveness Metrics            | Mar 2016       | Apr 2016        | May 2016 | Jun 2016 | Jul 2016 | Aug 2016 | Sep 2016 | Oct 2016 | Nov 2016        | Dec 2016        | Jan 2017 | Feb 2017 | Mar 2017 | 12-Month Total |
| Passengers per Hour              | 0.84           | 0.71            | 0.73     | 0.69     | 0.74     | 0.82     | 0.72     | 0.71     | 0.85            | 0.76            | 0.84     | 0.90     | 0.91     | 0.86           |
| Mean Distance between Accidents  | n/a            | 16,217          | 7,288    | #DIV/0!  | 14,373   | #DIV/0!  | #DIV/0!  | #DIV/0!  | 17,221          | 8,362           | #DIV/0!  | #DIV/0!  | #DIV/0!  | 30,000         |
| Mean Distance between Breakdowns | 16,831         | n/a             | 7,288    | 6,893    | n/a      | n/a      | n/a      | n/a      | n/a             | n/a             | n/a      | n/a      | n/a      | 42,000         |
| Complaints per 1,000 Riders      | 0.0            | 0.0             | 0.0      | 0.0      | 0.0      | 0.0      | 0.0      | 0.0      | 1.3             | 0.0             | 0.0      | 1.0      | 0.9      | 0.2            |
| On-Time Performance              | 99%            | 99%             | 99%      | 99%      | 99%      | 99%      | 99%      | 99%      | 99%             | 99%             | 99%      | 99%      | 99%      | 99%            |