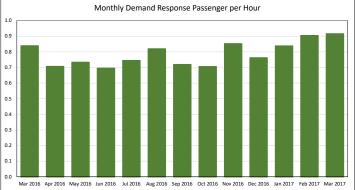

### Key Performance Indicators - Demand Response

|                                  | 1              |                 |          |          |          |          |          |          |                 |                 |          |          | 1        |                |
|----------------------------------|----------------|-----------------|----------|----------|----------|----------|----------|----------|-----------------|-----------------|----------|----------|----------|----------------|
| Demand Response Measures         | Mar 2016       | Apr 2016        | May 2016 | Jun 2016 | Jul 2016 | Aug 2016 | Sep 2016 | Oct 2016 | Nov 2016        | Dec 2016        | Jan 2017 | Feb 2017 | Mar 2017 | 12-Month Total |
| Ridership                        | 923            | 735             | 707      | 613      | 682      | 892      | 857      | 648      | 782             | 791             | 915      | 953      | 1,084    | 11,329         |
| Revenue Hours                    | 1,101          | 1,042           | 966      | 883      | 917      | 1,090    | 1,194    | 919      | 919             | 1,039           | 1,093    | 1,055    | 1,185    | 13,186         |
| Total Hours                      | 1,293          | 1,252           | 1,152    | 1,089    | 1,113    | 1,265    | 1,400    | 1,114    | 1,114           | 1,270           | 1,293    | 1,206    | 1,361    | 15,705         |
| Revenue Miles                    | 13,901         | 13,223          | 11,325   | 9,883    | 11,243   | 14,570   | 15,179   | 11,017   | 13,668          | 13,001          | 14,455   | 13,851   | 15,567   | 167,128        |
| Total Miles                      | 16,831         | 16,217          | 14,576   | 13,785   | 14,373   | 18,332   | 19,006   | 14,052   | 17,221          | 16,724          | 18,027   | 16,490   | 18,582   | 209,998        |
| Accidents                        | 0              | 1               | 2        | 0        | 1        | 0        | 0        | 0        | 1               | 2               | 0        | 0        | 0        | 7              |
| Breakdowns                       | 1              | 0               | 2        | 2        | 0        | 0        | 0        | 0        | 0               | 0               | 0        | 0        | 0        | 5              |
| Complaints                       | 0              | 0               | 0        | 0        | 0        | 0        | 0        | 0        | 1               | 0               | 0        | 1        | 1        | 2              |
| Paratransit Expense              | \$26,779       | \$31,164        | \$26,174 | \$26,570 | \$30,418 | \$27,034 | \$38,608 | \$39,290 | \$38,420        | \$38,423        | \$38,849 | \$35,978 | \$40,443 | \$420,993      |
| Maintenance Expense              | \$13,148       | \$10,565        | \$10,729 | \$10,570 | \$8,106  | \$10,177 | \$14,162 | \$11,138 | \$11,377        | \$11,219        | \$14,307 | \$11,443 | \$11,098 | \$152,025      |
| Administrative Expense           | <u>\$8,638</u> | <u>\$14,127</u> | \$9,389  | \$7,206  | \$12,084 | \$10,880 | \$14,302 | \$11,428 | <u>\$11,358</u> | <u>\$11,732</u> | \$18,005 | \$14,892 | \$15,137 | \$151,002      |
| Total Operating Expenses         | \$48,565       | \$55,856        | \$46,292 | \$44,347 | \$50,608 | \$48,091 | \$67,073 | \$61,856 | \$61,155        | \$61,374        | \$71,161 | \$62,313 | \$66,679 | \$724,020      |
| Fare Revenues                    | \$2,301        | \$2,117         | \$2,118  | \$1,691  | \$1,540  | \$1,502  | \$2,536  | \$1,514  | \$2,214         | \$2,167         | \$2,454  | \$2,417  | \$2,952  | \$26,370       |
| Efficiency Metrics               | Mar 2016       | Apr 2016        | May 2016 | Jun 2016 | Jul 2016 | Aug 2016 | Sep 2016 | Oct 2016 | Nov 2016        | Dec 2016        | Jan 2017 | Feb 2017 | Mar 2017 | 12-Month Total |
| O & M Expense per Hour           | \$36.26        | \$40.05         | \$38.20  | \$42.06  | \$42.01  | \$34.14  | \$44.20  | \$54.87  | \$54.18         | \$47.78         | \$48.63  | \$44.94  | \$43.49  | \$43.46        |
| Average Fare                     | \$2.49         | \$2.88          | \$3.00   | \$2.76   | \$2.26   | \$1.68   | \$2.96   | \$2.34   | \$2.83          | \$2.74          | \$2.68   | \$2.54   | \$2.72   | \$2.33         |
| Farebox Recovery                 | 4.7%           | 3.8%            | 4.6%     | 3.8%     | 3.0%     | 3.1%     | 3.8%     | 2.4%     | 3.6%            | 3.5%            | 3.4%     | 3.9%     | 4.4%     | 3.6%           |
| Subsidy per Passenger            | \$50.12        | \$73.11         | \$62.48  | \$69.58  | \$71.95  | \$52.23  | \$75.31  | \$93.12  | \$75.37         | \$74.85         | \$75.09  | \$62.85  | \$58.79  | \$61.58        |
| Deadhead Ratio (Miles)           | 21%            | 23%             | 29%      | 39%      | 28%      | 26%      | 25%      | 28%      | 26%             | 29%             | 25%      | 19%      | 19%      | 26%            |
| Administrative Ratio             | 22%            | 34%             | 25%      | 19%      | 31%      | 29%      | 27%      | 23%      | 23%             | 24%             | 34%      | 31%      | 29%      | 26%            |
|                                  | 1 1            |                 |          |          |          |          |          |          |                 |                 |          |          |          |                |
| Effectiveness Metrics            | Mar 2016       | Apr 2016        | May 2016 | Jun 2016 | Jul 2016 | Aug 2016 | Sep 2016 | Oct 2016 | Nov 2016        | Dec 2016        | Jan 2017 | Feb 2017 | Mar 2017 | 12-Month Total |
| Passengers per Hour              | 0.84           | 0.71            | 0.73     | 0.69     | 0.74     | 0.82     | 0.72     | 0.71     | 0.85            | 0.76            | 0.84     | 0.90     | 0.91     | 0.86           |
| Mean Distance between Accidents  | n/a            | 16,217          | 7,288    | #DIV/0!  | 14,373   | #DIV/0!  | #DIV/0!  | #DIV/0!  | 17,221          | 8,362           | #DIV/0!  | #DIV/0!  | #DIV/0!  | 30,000         |
| Mean Distance between Breakdowns | 16,831         | n/a             | 7,288    | 6,893    | n/a      | n/a      | n/a      | n/a      | n/a             | n/a             | n/a      | n/a      | n/a      | 42,000         |
| Complaints per 1,000 Riders      | 0.0            | 0.0             | 0.0      | 0.0      | 0.0      | 0.0      | 0.0      | 0.0      | 1.3             | 0.0             | 0.0      | 1.0      | 0.9      | 0.2            |
| On-Time Performance              | 99%            | 99%             | 99%      | 99%      | 99%      | 99%      | 99%      | 99%      | 99%             | 99%             | 99%      | 99%      | 99%      | 99%            |