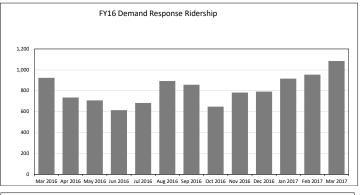

### Key Performance Indicators - Demand Response

|                                  | 1              |                 |          |          |          |          |          |          |                 |                 |          |          | 1        |                |
|----------------------------------|----------------|-----------------|----------|----------|----------|----------|----------|----------|-----------------|-----------------|----------|----------|----------|----------------|
| Demand Response Measures         | Mar 2016       | Apr 2016        | May 2016 | Jun 2016 | Jul 2016 | Aug 2016 | Sep 2016 | Oct 2016 | Nov 2016        | Dec 2016        | Jan 2017 | Feb 2017 | Mar 2017 | 12-Month Total |
| Ridership                        | 923            | 735             | 707      | 613      | 682      | 892      | 857      | 648      | 782             | 791             | 915      | 953      | 1,084    | 11,329         |
| Revenue Hours                    | 1,101          | 1,042           | 966      | 883      | 917      | 1,090    | 1,194    | 919      | 919             | 1,039           | 1,093    | 1,055    | 1,185    | 13,186         |
| Total Hours                      | 1,293          | 1,252           | 1,152    | 1,089    | 1,113    | 1,265    | 1,400    | 1,114    | 1,114           | 1,270           | 1,293    | 1,206    | 1,361    | 15,705         |
| Revenue Miles                    | 13,901         | 13,223          | 11,325   | 9,883    | 11,243   | 14,570   | 15,179   | 11,017   | 13,668          | 13,001          | 14,455   | 13,851   | 15,567   | 167,128        |
| Total Miles                      | 16,831         | 16,217          | 14,576   | 13,785   | 14,373   | 18,332   | 19,006   | 14,052   | 17,221          | 16,724          | 18,027   | 16,490   | 18,582   | 209,998        |
| Accidents                        | 0              | 1               | 2        | 0        | 1        | 0        | 0        | 0        | 1               | 2               | 0        | 0        | 0        | 7              |
| Breakdowns                       | 1              | 0               | 2        | 2        | 0        | 0        | 0        | 0        | 0               | 0               | 0        | 0        | 0        | 5              |
| Complaints                       | 0              | 0               | 0        | 0        | 0        | 0        | 0        | 0        | 1               | 0               | 0        | 1        | 1        | 2              |
| Paratransit Expense              | \$26,779       | \$31,164        | \$26,174 | \$26,570 | \$30,418 | \$27,034 | \$38,608 | \$39,290 | \$38,420        | \$38,423        | \$38,849 | \$35,978 | \$40,443 | \$420,993      |
| Maintenance Expense              | \$13,148       | \$10,565        | \$10,729 | \$10,570 | \$8,106  | \$10,177 | \$14,162 | \$11,138 | \$11,377        | \$11,219        | \$14,307 | \$11,443 | \$11,098 | \$152,025      |
| Administrative Expense           | <u>\$8,638</u> | <u>\$14,127</u> | \$9,389  | \$7,206  | \$12,084 | \$10,880 | \$14,302 | \$11,428 | <u>\$11,358</u> | <u>\$11,732</u> | \$18,005 | \$14,892 | \$15,137 | \$151,002      |
| Total Operating Expenses         | \$48,565       | \$55,856        | \$46,292 | \$44,347 | \$50,608 | \$48,091 | \$67,073 | \$61,856 | \$61,155        | \$61,374        | \$71,161 | \$62,313 | \$66,679 | \$724,020      |
| Fare Revenues                    | \$2,301        | \$2,117         | \$2,118  | \$1,691  | \$1,540  | \$1,502  | \$2,536  | \$1,514  | \$2,214         | \$2,167         | \$2,454  | \$2,417  | \$2,952  | \$26,370       |
| Efficiency Metrics               | Mar 2016       | Apr 2016        | May 2016 | Jun 2016 | Jul 2016 | Aug 2016 | Sep 2016 | Oct 2016 | Nov 2016        | Dec 2016        | Jan 2017 | Feb 2017 | Mar 2017 | 12-Month Total |
| O & M Expense per Hour           | \$36.26        | \$40.05         | \$38.20  | \$42.06  | \$42.01  | \$34.14  | \$44.20  | \$54.87  | \$54.18         | \$47.78         | \$48.63  | \$44.94  | \$43.49  | \$43.46        |
| Average Fare                     | \$2.49         | \$2.88          | \$3.00   | \$2.76   | \$2.26   | \$1.68   | \$2.96   | \$2.34   | \$2.83          | \$2.74          | \$2.68   | \$2.54   | \$2.72   | \$2.33         |
| Farebox Recovery                 | 4.7%           | 3.8%            | 4.6%     | 3.8%     | 3.0%     | 3.1%     | 3.8%     | 2.4%     | 3.6%            | 3.5%            | 3.4%     | 3.9%     | 4.4%     | 3.6%           |
| Subsidy per Passenger            | \$50.12        | \$73.11         | \$62.48  | \$69.58  | \$71.95  | \$52.23  | \$75.31  | \$93.12  | \$75.37         | \$74.85         | \$75.09  | \$62.85  | \$58.79  | \$61.58        |
| Deadhead Ratio (Miles)           | 21%            | 23%             | 29%      | 39%      | 28%      | 26%      | 25%      | 28%      | 26%             | 29%             | 25%      | 19%      | 19%      | 26%            |
| Administrative Ratio             | 22%            | 34%             | 25%      | 19%      | 31%      | 29%      | 27%      | 23%      | 23%             | 24%             | 34%      | 31%      | 29%      | 26%            |
|                                  | 1 1            |                 |          |          |          |          |          |          |                 |                 |          |          |          |                |
| Effectiveness Metrics            | Mar 2016       | Apr 2016        | May 2016 | Jun 2016 | Jul 2016 | Aug 2016 | Sep 2016 | Oct 2016 | Nov 2016        | Dec 2016        | Jan 2017 | Feb 2017 | Mar 2017 | 12-Month Total |
| Passengers per Hour              | 0.84           | 0.71            | 0.73     | 0.69     | 0.74     | 0.82     | 0.72     | 0.71     | 0.85            | 0.76            | 0.84     | 0.90     | 0.91     | 0.86           |
| Mean Distance between Accidents  | n/a            | 16,217          | 7,288    | #DIV/0!  | 14,373   | #DIV/0!  | #DIV/0!  | #DIV/0!  | 17,221          | 8,362           | #DIV/0!  | #DIV/0!  | #DIV/0!  | 30,000         |
| Mean Distance between Breakdowns | 16,831         | n/a             | 7,288    | 6,893    | n/a      | n/a      | n/a      | n/a      | n/a             | n/a             | n/a      | n/a      | n/a      | 42,000         |
| Complaints per 1,000 Riders      | 0.0            | 0.0             | 0.0      | 0.0      | 0.0      | 0.0      | 0.0      | 0.0      | 1.3             | 0.0             | 0.0      | 1.0      | 0.9      | 0.2            |
| On-Time Performance              | 99%            | 99%             | 99%      | 99%      | 99%      | 99%      | 99%      | 99%      | 99%             | 99%             | 99%      | 99%      | 99%      | 99%            |