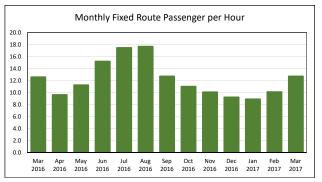

\$1.15

8%

32%

|                                   | I         |                 |                 |                 |                  |           |                 |           |           |           |                 |           |                 | I              |
|-----------------------------------|-----------|-----------------|-----------------|-----------------|------------------|-----------|-----------------|-----------|-----------|-----------|-----------------|-----------|-----------------|----------------|
| Fixed Route Measures              | Mar 2016  | Apr 2016        | May 2016        | Jun 2016        | Jul 2016         | Aug 2016  | Sep 2016        | Oct 2016  | Nov 2016  | Dec 2016  | Jan 2017        | Feb 2017  | Mar 2017        | 12-Month Total |
| Ridership                         | 37,983    | 30,508          | 36,776          | 58,936          | 70,759           | 71,227    | 41,677          | 29,647    | 30,568    | 28,766    | 27,874          | 29,811    | 42,476          | 537,008        |
| Revenue Hours                     | 3,021     | 3,176           | 3,271           | 3,881           | 4,058            | 4,035     | 3,278           | 2,696     | 3,036     | 3,124     | 3,139           | 2,954     | 3,341           | 43,010         |
| Total Hours                       | 3,265     | 3,419           | 3,541           | 4,166           | 4,361            | 4,321     | 3,487           | 2,868     | 3,205     | 3,285     | 3,301           | 3,102     | 3,518           | 45,839         |
| Revenue Miles                     | 65,240    | 68,420          | 72,038          | 79,297          | 80,886           | 80,605    | 70,461          | 58,303    | 67,992    | 69,965    | 70,404          | 66,328    | 72,715          | 922,654        |
| Total Miles                       | 72,124    | 76,579          | 78,928          | 85,914          | 87,723           | 87,154    | 75,435          | 62,488    | 72,410    | 74,333    | 74,607          | 70,107    | 77,179          | 994,981        |
| Accidents                         | 2         | 0               | 1               | 6               | 2                | 2         | 0               | 1         | 5         | 1         | 0               | 0         | 1               | 21             |
| Breakdowns                        | 5         | 2               | 6               | 5               | 6                | 6         | 5               | 5         | 4         | 3         | 2               | 1         | 0               | 50             |
| Complaints                        | 2         | 1               | 3               | 1               | 2                | 0         | 2               | 1         | 2         | 6         | 4               | 1         | 2               | 27             |
| Transit Expense                   | \$116,483 | \$194,322       | \$173,064       | \$216,442       | \$225,143        | \$201,248 | \$179,869       | \$178,120 | \$212,744 | \$203,496 | \$201,244       | \$189,716 | \$223,780       | \$2,515,670    |
| Maintenance Expense               | \$79,808  | \$87,706        | \$82,867        | \$120,096       | \$100,792        | \$105,501 | \$110,811       | \$132,693 | \$91,873  | \$114,064 | \$112,117       | \$79,041  | \$82,443        | \$1,299,812    |
| Administrative Expense            | \$48,956  | <u>\$95,473</u> | <u>\$78,768</u> | <u>\$65,920</u> | <u>\$105,089</u> | \$89,692  | <u>\$78,782</u> | \$70,436  | \$69,480  | \$75,046  | <u>\$93,269</u> | \$78,528  | <u>\$83,756</u> | \$1,033,194    |
| Total Operating Expenses          | \$245,247 | \$377,500       | \$334,699       | \$402,457       | \$431,024        | \$396,440 | \$369,462       | \$381,249 | \$374,097 | \$392,606 | \$406,630       | \$347,285 | \$389,979       | \$4,848,676    |
| Fare Revenues                     | \$33,519  | \$35,181        | \$42,055        | \$47,730        | \$53,350         | \$52,292  | \$43,321        | \$32,087  | \$33,523  | \$30,527  | \$29,925        | \$31,763  | \$37,542        | \$502,815      |
| Efficiency Metrics                | Mar 2016  | Apr 2016        | May 2016        | Jun 2016        | Jul 2016         | Aug 2016  | Sep 2016        | Oct 2016  | Nov 2016  | Dec 2016  | Jan 2017        | Feb 2017  | Mar 2017        | 12-Month Total |
| O & M Expense per Hour (No Admin) | \$64.97   | \$88.80         | \$78.24         | \$86.71         | \$80.32          | \$76.02   | \$88.68         | \$115.29  | \$100.33  | \$101.65  | \$99.83         | \$90.97   | \$91.65         | \$88.71        |
| Average Fare                      | \$0.88    | \$1.15          | \$1.14          | \$0.81          | \$0.75           | \$0.73    | \$1.04          | \$1.08    | \$1.10    | \$1.06    | \$1.07          | \$1.07    | \$0.88          | \$0.94         |
| Farebox Recovery                  | 13.7%     | 9.3%            | 12.6%           | 11.9%           | 12.4%            | 13.2%     | 11.7%           | 8.4%      | 9.0%      | 7.8%      | 7.4%            | 9.1%      | 9.6%            | 10.4%          |
| Subsidy per Passenger             | \$5.57    | \$11.22         | \$7.96          | \$6.02          | \$5.34           | \$4.83    | \$7.83          | \$11.78   | \$11.14   | \$12.59   | \$13.51         | \$10.58   | \$8.30          | \$8.09         |

|                                  | Ì        | 1        |          |          |          |          |          |          |          |          |          |          |          | 1              |
|----------------------------------|----------|----------|----------|----------|----------|----------|----------|----------|----------|----------|----------|----------|----------|----------------|
| Effectiveness Metrics            | Mar 2016 | Apr 2016 | May 2016 | Jun 2016 | Jul 2016 | Aug 2016 | Sep 2016 | Oct 2016 | Nov 2016 | Dec 2016 | Jan 2017 | Feb 2017 | Mar 2017 | 12-Month Total |
| Passengers per Hour              | 12.6     | 9.6      | 11.2     | 15.2     | 17.4     | 17.7     | 12.7     | 11.0     | 10.1     | 9.2      | 8.9      | 10.1     | 12.7     | 12.5           |
| Mean Distance between Accidents  | 36,062   | N/A      | 78,928   | 14,319   | 43,862   | 43,577   | N/A      | 62,488   | 14,482   | 74,333   | N/A      | N/A      | 77,179   | 47,380         |
| Mean Distance between Breakdowns | 14,425   | 38,290   | 13,155   | 17,183   | 14,621   | 14,526   | 15,087   | 12,498   | 18,103   | 24,778   | 37,304   | 70,107   | N/A      | 19,900         |
| Complaints per 1,000 Riders      | 0.053    | 0.033    | 0.082    | 0.017    | 0.028    | 0.000    | 0.048    | 0.034    | 0.065    | 0.209    | 0.144    | 0.034    | 0.047    | 0.148          |
| On-Time Performance              | 80%      | 91%      | 92%      | 85%      | 81%      | 87%      | 90%      | 89%      | 92%      | 96%      | 95%      | 97%      | 95%      | 88%            |