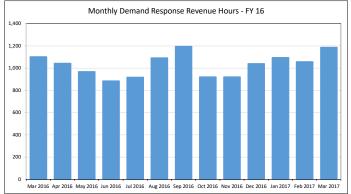

### Key Performance Indicators - Demand Response

|                                  | 1              |                 |          |          |          |          |          |          |                 |                 |          |          | 1        |                |
|----------------------------------|----------------|-----------------|----------|----------|----------|----------|----------|----------|-----------------|-----------------|----------|----------|----------|----------------|
| Demand Response Measures         | Mar 2016       | Apr 2016        | May 2016 | Jun 2016 | Jul 2016 | Aug 2016 | Sep 2016 | Oct 2016 | Nov 2016        | Dec 2016        | Jan 2017 | Feb 2017 | Mar 2017 | 12-Month Total |
| Ridership                        | 923            | 735             | 707      | 613      | 682      | 892      | 857      | 648      | 782             | 791             | 915      | 953      | 1,084    | 11,329         |
| Revenue Hours                    | 1,101          | 1,042           | 966      | 883      | 917      | 1,090    | 1,194    | 919      | 919             | 1,039           | 1,093    | 1,055    | 1,185    | 13,186         |
| Total Hours                      | 1,293          | 1,252           | 1,152    | 1,089    | 1,113    | 1,265    | 1,400    | 1,114    | 1,114           | 1,270           | 1,293    | 1,206    | 1,361    | 15,705         |
| Revenue Miles                    | 13,901         | 13,223          | 11,325   | 9,883    | 11,243   | 14,570   | 15,179   | 11,017   | 13,668          | 13,001          | 14,455   | 13,851   | 15,567   | 167,128        |
| Total Miles                      | 16,831         | 16,217          | 14,576   | 13,785   | 14,373   | 18,332   | 19,006   | 14,052   | 17,221          | 16,724          | 18,027   | 16,490   | 18,582   | 209,998        |
| Accidents                        | 0              | 1               | 2        | 0        | 1        | 0        | 0        | 0        | 1               | 2               | 0        | 0        | 0        | 7              |
| Breakdowns                       | 1              | 0               | 2        | 2        | 0        | 0        | 0        | 0        | 0               | 0               | 0        | 0        | 0        | 5              |
| Complaints                       | 0              | 0               | 0        | 0        | 0        | 0        | 0        | 0        | 1               | 0               | 0        | 1        | 1        | 2              |
| Paratransit Expense              | \$26,779       | \$31,164        | \$26,174 | \$26,570 | \$30,418 | \$27,034 | \$38,608 | \$39,290 | \$38,420        | \$38,423        | \$38,849 | \$35,978 | \$40,443 | \$420,993      |
| Maintenance Expense              | \$13,148       | \$10,565        | \$10,729 | \$10,570 | \$8,106  | \$10,177 | \$14,162 | \$11,138 | \$11,377        | \$11,219        | \$14,307 | \$11,443 | \$11,098 | \$152,025      |
| Administrative Expense           | <u>\$8,638</u> | <u>\$14,127</u> | \$9,389  | \$7,206  | \$12,084 | \$10,880 | \$14,302 | \$11,428 | <u>\$11,358</u> | <u>\$11,732</u> | \$18,005 | \$14,892 | \$15,137 | \$151,002      |
| Total Operating Expenses         | \$48,565       | \$55,856        | \$46,292 | \$44,347 | \$50,608 | \$48,091 | \$67,073 | \$61,856 | \$61,155        | \$61,374        | \$71,161 | \$62,313 | \$66,679 | \$724,020      |
| Fare Revenues                    | \$2,301        | \$2,117         | \$2,118  | \$1,691  | \$1,540  | \$1,502  | \$2,536  | \$1,514  | \$2,214         | \$2,167         | \$2,454  | \$2,417  | \$2,952  | \$26,370       |
| Efficiency Metrics               | Mar 2016       | Apr 2016        | May 2016 | Jun 2016 | Jul 2016 | Aug 2016 | Sep 2016 | Oct 2016 | Nov 2016        | Dec 2016        | Jan 2017 | Feb 2017 | Mar 2017 | 12-Month Total |
| O & M Expense per Hour           | \$36.26        | \$40.05         | \$38.20  | \$42.06  | \$42.01  | \$34.14  | \$44.20  | \$54.87  | \$54.18         | \$47.78         | \$48.63  | \$44.94  | \$43.49  | \$43.46        |
| Average Fare                     | \$2.49         | \$2.88          | \$3.00   | \$2.76   | \$2.26   | \$1.68   | \$2.96   | \$2.34   | \$2.83          | \$2.74          | \$2.68   | \$2.54   | \$2.72   | \$2.33         |
| Farebox Recovery                 | 4.7%           | 3.8%            | 4.6%     | 3.8%     | 3.0%     | 3.1%     | 3.8%     | 2.4%     | 3.6%            | 3.5%            | 3.4%     | 3.9%     | 4.4%     | 3.6%           |
| Subsidy per Passenger            | \$50.12        | \$73.11         | \$62.48  | \$69.58  | \$71.95  | \$52.23  | \$75.31  | \$93.12  | \$75.37         | \$74.85         | \$75.09  | \$62.85  | \$58.79  | \$61.58        |
| Deadhead Ratio (Miles)           | 21%            | 23%             | 29%      | 39%      | 28%      | 26%      | 25%      | 28%      | 26%             | 29%             | 25%      | 19%      | 19%      | 26%            |
| Administrative Ratio             | 22%            | 34%             | 25%      | 19%      | 31%      | 29%      | 27%      | 23%      | 23%             | 24%             | 34%      | 31%      | 29%      | 26%            |
|                                  | 1 1            |                 |          |          |          |          |          |          |                 |                 |          |          |          |                |
| Effectiveness Metrics            | Mar 2016       | Apr 2016        | May 2016 | Jun 2016 | Jul 2016 | Aug 2016 | Sep 2016 | Oct 2016 | Nov 2016        | Dec 2016        | Jan 2017 | Feb 2017 | Mar 2017 | 12-Month Total |
| Passengers per Hour              | 0.84           | 0.71            | 0.73     | 0.69     | 0.74     | 0.82     | 0.72     | 0.71     | 0.85            | 0.76            | 0.84     | 0.90     | 0.91     | 0.86           |
| Mean Distance between Accidents  | n/a            | 16,217          | 7,288    | #DIV/0!  | 14,373   | #DIV/0!  | #DIV/0!  | #DIV/0!  | 17,221          | 8,362           | #DIV/0!  | #DIV/0!  | #DIV/0!  | 30,000         |
| Mean Distance between Breakdowns | 16,831         | n/a             | 7,288    | 6,893    | n/a      | n/a      | n/a      | n/a      | n/a             | n/a             | n/a      | n/a      | n/a      | 42,000         |
| Complaints per 1,000 Riders      | 0.0            | 0.0             | 0.0      | 0.0      | 0.0      | 0.0      | 0.0      | 0.0      | 1.3             | 0.0             | 0.0      | 1.0      | 0.9      | 0.2            |
| On-Time Performance              | 99%            | 99%             | 99%      | 99%      | 99%      | 99%      | 99%      | 99%      | 99%             | 99%             | 99%      | 99%      | 99%      | 99%            |