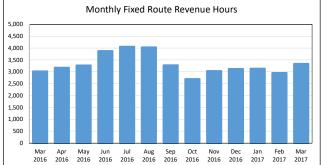

\$1.15

8%

32%

|                                   | I         |                 |                 |                 |                  |           |                 |           |           |           |                 |           |                 | I              |
|-----------------------------------|-----------|-----------------|-----------------|-----------------|------------------|-----------|-----------------|-----------|-----------|-----------|-----------------|-----------|-----------------|----------------|
| Fixed Route Measures              | Mar 2016  | Apr 2016        | May 2016        | Jun 2016        | Jul 2016         | Aug 2016  | Sep 2016        | Oct 2016  | Nov 2016  | Dec 2016  | Jan 2017        | Feb 2017  | Mar 2017        | 12-Month Total |
| Ridership                         | 37,983    | 30,508          | 36,776          | 58,936          | 70,759           | 71,227    | 41,677          | 29,647    | 30,568    | 28,766    | 27,874          | 29,811    | 42,476          | 537,008        |
| Revenue Hours                     | 3,021     | 3,176           | 3,271           | 3,881           | 4,058            | 4,035     | 3,278           | 2,696     | 3,036     | 3,124     | 3,139           | 2,954     | 3,341           | 43,010         |
| Total Hours                       | 3,265     | 3,419           | 3,541           | 4,166           | 4,361            | 4,321     | 3,487           | 2,868     | 3,205     | 3,285     | 3,301           | 3,102     | 3,518           | 45,839         |
| Revenue Miles                     | 65,240    | 68,420          | 72,038          | 79,297          | 80,886           | 80,605    | 70,461          | 58,303    | 67,992    | 69,965    | 70,404          | 66,328    | 72,715          | 922,654        |
| Total Miles                       | 72,124    | 76,579          | 78,928          | 85,914          | 87,723           | 87,154    | 75,435          | 62,488    | 72,410    | 74,333    | 74,607          | 70,107    | 77,179          | 994,981        |
| Accidents                         | 2         | 0               | 1               | 6               | 2                | 2         | 0               | 1         | 5         | 1         | 0               | 0         | 1               | 21             |
| Breakdowns                        | 5         | 2               | 6               | 5               | 6                | 6         | 5               | 5         | 4         | 3         | 2               | 1         | 0               | 50             |
| Complaints                        | 2         | 1               | 3               | 1               | 2                | 0         | 2               | 1         | 2         | 6         | 4               | 1         | 2               | 27             |
| Transit Expense                   | \$116,483 | \$194,322       | \$173,064       | \$216,442       | \$225,143        | \$201,248 | \$179,869       | \$178,120 | \$212,744 | \$203,496 | \$201,244       | \$189,716 | \$223,780       | \$2,515,670    |
| Maintenance Expense               | \$79,808  | \$87,706        | \$82,867        | \$120,096       | \$100,792        | \$105,501 | \$110,811       | \$132,693 | \$91,873  | \$114,064 | \$112,117       | \$79,041  | \$82,443        | \$1,299,812    |
| Administrative Expense            | \$48,956  | <u>\$95,473</u> | <u>\$78,768</u> | <u>\$65,920</u> | <u>\$105,089</u> | \$89,692  | <u>\$78,782</u> | \$70,436  | \$69,480  | \$75,046  | <u>\$93,269</u> | \$78,528  | <u>\$83,756</u> | \$1,033,194    |
| Total Operating Expenses          | \$245,247 | \$377,500       | \$334,699       | \$402,457       | \$431,024        | \$396,440 | \$369,462       | \$381,249 | \$374,097 | \$392,606 | \$406,630       | \$347,285 | \$389,979       | \$4,848,676    |
| Fare Revenues                     | \$33,519  | \$35,181        | \$42,055        | \$47,730        | \$53,350         | \$52,292  | \$43,321        | \$32,087  | \$33,523  | \$30,527  | \$29,925        | \$31,763  | \$37,542        | \$502,815      |
| Efficiency Metrics                | Mar 2016  | Apr 2016        | May 2016        | Jun 2016        | Jul 2016         | Aug 2016  | Sep 2016        | Oct 2016  | Nov 2016  | Dec 2016  | Jan 2017        | Feb 2017  | Mar 2017        | 12-Month Total |
| O & M Expense per Hour (No Admin) | \$64.97   | \$88.80         | \$78.24         | \$86.71         | \$80.32          | \$76.02   | \$88.68         | \$115.29  | \$100.33  | \$101.65  | \$99.83         | \$90.97   | \$91.65         | \$88.71        |
| Average Fare                      | \$0.88    | \$1.15          | \$1.14          | \$0.81          | \$0.75           | \$0.73    | \$1.04          | \$1.08    | \$1.10    | \$1.06    | \$1.07          | \$1.07    | \$0.88          | \$0.94         |
| Farebox Recovery                  | 13.7%     | 9.3%            | 12.6%           | 11.9%           | 12.4%            | 13.2%     | 11.7%           | 8.4%      | 9.0%      | 7.8%      | 7.4%            | 9.1%      | 9.6%            | 10.4%          |
| Subsidy per Passenger             | \$5.57    | \$11.22         | \$7.96          | \$6.02          | \$5.34           | \$4.83    | \$7.83          | \$11.78   | \$11.14   | \$12.59   | \$13.51         | \$10.58   | \$8.30          | \$8.09         |