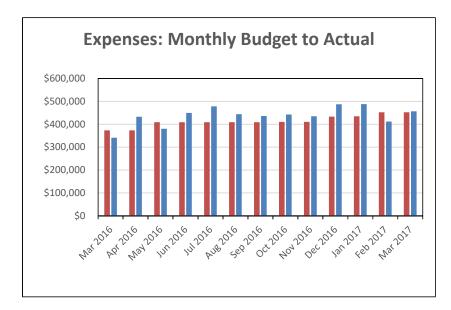

#### WACCAMAW REGIONAL TRANSPORTATION AUTHORITY DBA THE COAST RTA INCOME STATEMENT FOR THE PERIOD ENDED March 31, 2017

|                                                                           | MTD<br>Actual | YTD<br>Actual  | YTD<br>Budget | YTD \$<br>Variance | YTD %<br>Variance | TOTAL FY 17<br>Budget |
|---------------------------------------------------------------------------|---------------|----------------|---------------|--------------------|-------------------|-----------------------|
| Operating Revenues                                                        |               |                |               |                    |                   |                       |
| Passenger Fares and Passes                                                | 40,494        | 207,589        | 207,500       | 89                 | 0.0%              | 500,000               |
| Local Contracts                                                           | 0             | 0              | 0             | 0                  | 0.0%              | 0                     |
| Other Operating Revenue                                                   | 0             | 0              | 0             | 0                  | 0.0%              | 0                     |
| Total Operating Revenues                                                  | 40,494        | 207,589        | 207,500       | 89                 | 0.0%              | 500,000               |
| Operating Expenses                                                        |               |                |               |                    |                   |                       |
| Salaries & Benefits - Admin                                               | 69,081        | 396,489        | 396,329       | (160)              | -0.0%             | 797,656               |
| Salaries & Benefits - Transit                                             | 187,781       | 1,064,164      | 1,060,879     | (3,285)            | -0.3%             | 2,266,856             |
| Overtime - Transit                                                        | 9,534         | 39,290         | 37,803        | (1,487)            | -3.9%             | 84,002                |
| Salaries & Benefits - Maintenance                                         | 59,046        | 375,135        | 382,167       | 7,032              | 1.8%              | 761,301               |
| Overtime - Maintenance                                                    | 1,121         | 5,340          | 12,164        | 6,824              | 56.1%             | 24,343                |
| Facility Maintenance                                                      | 12,085        | 29,290         | 33,450        | 4,160              | 12.4%             | 66,900                |
| Vehicle Maintenance                                                       | 28,041        | 257,203        | 235,606       | (21,597)           | -9.2%             | 386,200               |
| Fuel & Oil                                                                | 37,683        | 196,045        | 192,226       | (3,819)            | -2.0%             | 415,000               |
| Tires                                                                     | 4,809         | 15,212         | 17,500        | 2,288              | 13.1%             | 35,000                |
| Accident Expense*                                                         | 214           | 58,603         | 58,642        | 39                 | 0.1%              | 58,642                |
| Liability Insurance                                                       | 13,357        | 87,696         | 90,625        | 2,929              | 3.2%              | 177,750               |
| Utilities                                                                 | (1,506)       | 16,843         | 17,802        | 959                | 5.4%              | 43,200                |
| Telephone                                                                 | 9,664         | 31,797         | 32,301        | 504                | 1.6%              | 57,000                |
| Postage & Freight                                                         | 506           | 1,408          | 1,900         | 492                | 25.9%             | 3.800                 |
| Office Supplies                                                           | 2,297         | 35,263         | 36,498        | 1,235              | 3.4%              | 51,500                |
| Legal & Professional Services                                             | 5,913         | 42,855         | 58,520        | 15,665             | 26.8%             | 87,790                |
| Public Information                                                        | 4,943         | 19,787         | 20,626        | 839                | 4.1%              | 30,000                |
|                                                                           | 4,943         | 6,392          | 6,500         | 108                | 4.1%              | 10,000                |
| Advertising & Marketing                                                   | 735           | ,              | ,             |                    |                   | ,                     |
| Dues & Subscriptions                                                      | 735<br>1,540  | 4,761<br>7,186 | 5,866         | 1,105<br>5,714     | 18.8%<br>44.3%    | 11,732                |
| Property Leases                                                           | ,             | ,              | 12,900        | ,                  |                   | 25,800                |
| Travel & Training                                                         | 9,246         | 28,973         | 31,397        | 2,424              | 7.7%              | 61,395                |
| Other Expenses                                                            | 54            | 2,243          | 3,699         | 1,456              | 39.4%             | 6,000                 |
| Total Operating Expenses                                                  | 456,658       | 2,721,975      | 2,745,400     | 23,425             | 0.9%              | 5,461,867             |
| Operating Profit (Loss)                                                   | (416,164)     | (2,514,386)    | (2,537,900)   | 23,514             | 0.9%              | (4,961,867)           |
| Non-Reimbursable Expenses                                                 |               |                |               |                    |                   |                       |
| Depreciation                                                              | 36,233        | 228,670        | 288,000       | 59,330             | 20.6%             | 576,000               |
| (Gain) Loss on Fixed Assets                                               | 0             | (976)          | 0             | (976)              | 0.0%              | 0                     |
| Other Non-Reimbursable Expense                                            | 0             | 0              | 0             | 0<br>0             | 0.0%              | 0                     |
| Pension Expense - Deferred Outflows                                       | 0             | 264,264        | 0             | (264,264)          | 0.0%              | 0                     |
| Total Non-Reimbursable Expenses                                           | 36,233        | 491,958        | 288,000       | (203,958)          | -70.8%            | 576,000               |
| Total Operating and Non-Reimbursable                                      |               |                |               |                    |                   |                       |
| Expenses                                                                  | 492,891       | 3,213,933      | 3,033,400     | (180,533)          | -6.0%             | 6,037,867             |
| <ul> <li>* Budget adjusted monthly based on Insurance Proceeds</li> </ul> | -             |                |               |                    |                   |                       |

| Coast RT | A Budget Revi | iew FY 17 |  |
|----------|---------------|-----------|--|
|          |               |           |  |

|                 | Total Expense YTD | Budget YTD | Variance \$ YTD | Variance % YTD   |
|-----------------|-------------------|------------|-----------------|------------------|
| Administration  | 574,210           | 603,712    | 29,502          | 4.9%             |
| Operations      | 1,480,797         | 1,478,301  | (2,496)         | -0.2%            |
| Maintenance     | 666,968           | 663,387    | (3,581)         | -0.5%            |
| Total           | 2,721,975         | 2,745,400  | 23,425          | 0.9%             |
|                 |                   |            |                 |                  |
| Farebox Revenue | 207,589           | 207,500    | 89              | 0.0%             |
|                 |                   |            |                 | through Mar 2017 |