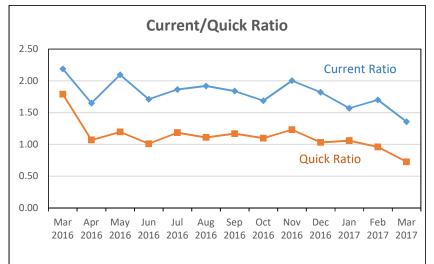

### WACCAMAW REGIONAL TRANSPORTATION AUTHORITY DBA THE COAST RTA COMPARATIVE BALANCE SHEET March 31, 2017

|                                                                  | Mar-17            |             | Mar-16            |             |
|------------------------------------------------------------------|-------------------|-------------|-------------------|-------------|
| ASSETS                                                           |                   |             |                   |             |
| Current Assets:                                                  | 452,000           |             | 400.004           |             |
| Cash<br>Cash Reserve (Certificate of Deposit)                    | 153,622           |             | 132,861<br>25,001 |             |
| Accounts Receivable - Federal, State & Local Grants              | 50,001<br>243,868 |             | 337,877           |             |
| Accounts Receivable - Employees/Other                            | 243,000           |             | 24,516            |             |
| Inventory                                                        | 140,591           |             | 132,203           |             |
| Prepaid Expenses                                                 | 85,232            |             | 73,620            |             |
| Total Current Assets                                             | 702,020           |             | 726,078           | -           |
|                                                                  |                   |             |                   | -           |
| Long-Term Assets                                                 |                   |             |                   |             |
| Total Capital Assets, Net                                        | 2,085,289         |             | 2,111,866         |             |
| Deferred Outflows of Resources-NPL                               | 305,118           |             | 99,372            | -           |
| Total Long-Term Assets                                           | 2,390,407         |             | 2,211,238         |             |
|                                                                  |                   |             |                   | -           |
| Total Assets                                                     |                   | 3,092,427   |                   | 2,937,316   |
| LIABILITIES & EQUITY                                             |                   |             |                   |             |
|                                                                  |                   |             |                   |             |
|                                                                  |                   |             |                   |             |
| Current Liabilities:                                             | 044 004           |             | 07 000            |             |
| Accounts Payable                                                 | 241,304           |             | 97,299<br>89,915  |             |
| Accrued Payroll and Withholdings<br>Accrued Compensated Absences | 131,056<br>75,703 |             | 28,518            |             |
| Disallowed Costs due to SCDOT - Current                          | 137,488           |             | 137,488           |             |
| Line of Credit - Conway National Bank                            | 0                 |             | 00+,101           |             |
| Capital Lease Obligations                                        | 18,986            |             | 30,000            |             |
| Unearned Revenue - Local Grants                                  | 50,513            |             | 80,943            | -           |
| Total Current Liabilities                                        | 655,050           |             | 464,163           | -           |
| Non-Current Liabilities:                                         |                   |             |                   |             |
| Accrued Compensated Absences, Net of Current Portion             | 49,502            |             | 74,866            |             |
| Capital Lease Obligations, Net of Current Portion                | 40,002            |             | 19,651            |             |
| Due to FTA - Long Term                                           | 396,779           |             | 94,699            |             |
| Disallowed Costs due to SCDOT - Long Term                        | 314,622           |             | 452,110           |             |
| Net Pension Liability                                            | 3,566,354         |             | 3,566,442         |             |
| Deferred Inflows of Resources-NPL                                | 618,668           |             | 412,485           | -           |
| Total Non-Current Liabilities                                    | 4,945,925         |             | 4,620,253         | -           |
| Total Liabilities                                                |                   | 5,600,975   |                   | 5,084,416   |
| FOURTY                                                           |                   |             |                   |             |
| EQUITY<br>Contributed Capital                                    | 2,719,523         |             | 2,719,523         |             |
| Restricted Net Assets                                            | (785,710)         |             | (950,917)         |             |
| Retained Earnings - Current Year                                 | (554,329)         |             | (299,574)         |             |
| Net Investments in Capital Assets                                | 2,027,824         |             | (200,074)         |             |
| Net Position Retricted for Pensions                              | (3,676,132)       |             | (3,676,132)       |             |
| Restricted for Transit Operations                                | 60,000            |             | 60,000            |             |
| Unrestricted Net Pension                                         | (2,299,725)       |             | 0                 | -           |
| Total Fund Equity                                                |                   | (2,508,549) |                   | (2,147,100) |
| Total Liabilities and Fund Equity                                |                   | 3,092,427   |                   | 2,937,316   |
|                                                                  |                   |             |                   |             |