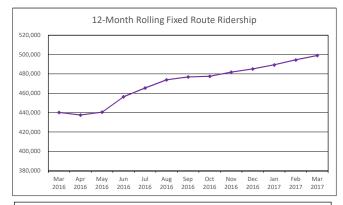

\$1.15

8%

32%

|                                   | I         |                 |                 |                 |                  |           |                 |           |           |           |                 |           |                 | I              |
|-----------------------------------|-----------|-----------------|-----------------|-----------------|------------------|-----------|-----------------|-----------|-----------|-----------|-----------------|-----------|-----------------|----------------|
| Fixed Route Measures              | Mar 2016  | Apr 2016        | May 2016        | Jun 2016        | Jul 2016         | Aug 2016  | Sep 2016        | Oct 2016  | Nov 2016  | Dec 2016  | Jan 2017        | Feb 2017  | Mar 2017        | 12-Month Total |
| Ridership                         | 37,983    | 30,508          | 36,776          | 58,936          | 70,759           | 71,227    | 41,677          | 29,647    | 30,568    | 28,766    | 27,874          | 29,811    | 42,476          | 537,008        |
| Revenue Hours                     | 3,021     | 3,176           | 3,271           | 3,881           | 4,058            | 4,035     | 3,278           | 2,696     | 3,036     | 3,124     | 3,139           | 2,954     | 3,341           | 43,010         |
| Total Hours                       | 3,265     | 3,419           | 3,541           | 4,166           | 4,361            | 4,321     | 3,487           | 2,868     | 3,205     | 3,285     | 3,301           | 3,102     | 3,518           | 45,839         |
| Revenue Miles                     | 65,240    | 68,420          | 72,038          | 79,297          | 80,886           | 80,605    | 70,461          | 58,303    | 67,992    | 69,965    | 70,404          | 66,328    | 72,715          | 922,654        |
| Total Miles                       | 72,124    | 76,579          | 78,928          | 85,914          | 87,723           | 87,154    | 75,435          | 62,488    | 72,410    | 74,333    | 74,607          | 70,107    | 77,179          | 994,981        |
| Accidents                         | 2         | 0               | 1               | 6               | 2                | 2         | 0               | 1         | 5         | 1         | 0               | 0         | 1               | 21             |
| Breakdowns                        | 5         | 2               | 6               | 5               | 6                | 6         | 5               | 5         | 4         | 3         | 2               | 1         | 0               | 50             |
| Complaints                        | 2         | 1               | 3               | 1               | 2                | 0         | 2               | 1         | 2         | 6         | 4               | 1         | 2               | 27             |
| Transit Expense                   | \$116,483 | \$194,322       | \$173,064       | \$216,442       | \$225,143        | \$201,248 | \$179,869       | \$178,120 | \$212,744 | \$203,496 | \$201,244       | \$189,716 | \$223,780       | \$2,515,670    |
| Maintenance Expense               | \$79,808  | \$87,706        | \$82,867        | \$120,096       | \$100,792        | \$105,501 | \$110,811       | \$132,693 | \$91,873  | \$114,064 | \$112,117       | \$79,041  | \$82,443        | \$1,299,812    |
| Administrative Expense            | \$48,956  | <u>\$95,473</u> | <u>\$78,768</u> | <u>\$65,920</u> | <u>\$105,089</u> | \$89,692  | <u>\$78,782</u> | \$70,436  | \$69,480  | \$75,046  | <u>\$93,269</u> | \$78,528  | <u>\$83,756</u> | \$1,033,194    |
| Total Operating Expenses          | \$245,247 | \$377,500       | \$334,699       | \$402,457       | \$431,024        | \$396,440 | \$369,462       | \$381,249 | \$374,097 | \$392,606 | \$406,630       | \$347,285 | \$389,979       | \$4,848,676    |
| Fare Revenues                     | \$33,519  | \$35,181        | \$42,055        | \$47,730        | \$53,350         | \$52,292  | \$43,321        | \$32,087  | \$33,523  | \$30,527  | \$29,925        | \$31,763  | \$37,542        | \$502,815      |
| Efficiency Metrics                | Mar 2016  | Apr 2016        | May 2016        | Jun 2016        | Jul 2016         | Aug 2016  | Sep 2016        | Oct 2016  | Nov 2016  | Dec 2016  | Jan 2017        | Feb 2017  | Mar 2017        | 12-Month Total |
| O & M Expense per Hour (No Admin) | \$64.97   | \$88.80         | \$78.24         | \$86.71         | \$80.32          | \$76.02   | \$88.68         | \$115.29  | \$100.33  | \$101.65  | \$99.83         | \$90.97   | \$91.65         | \$88.71        |
| Average Fare                      | \$0.88    | \$1.15          | \$1.14          | \$0.81          | \$0.75           | \$0.73    | \$1.04          | \$1.08    | \$1.10    | \$1.06    | \$1.07          | \$1.07    | \$0.88          | \$0.94         |
| Farebox Recovery                  | 13.7%     | 9.3%            | 12.6%           | 11.9%           | 12.4%            | 13.2%     | 11.7%           | 8.4%      | 9.0%      | 7.8%      | 7.4%            | 9.1%      | 9.6%            | 10.4%          |
| Subsidy per Passenger             | \$5.57    | \$11.22         | \$7.96          | \$6.02          | \$5.34           | \$4.83    | \$7.83          | \$11.78   | \$11.14   | \$12.59   | \$13.51         | \$10.58   | \$8.30          | \$8.09         |