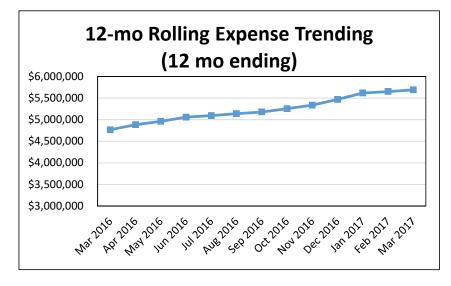

#### WACCAMAW REGIONAL TRANSPORTATION AUTHORITY DBA THE COAST RTA INCOME STATEMENT FOR THE PERIOD ENDED March 31, 2017

|                                                                           | MTD<br>Actual | YTD<br>Actual  | YTD<br>Budget | YTD \$<br>Variance | YTD %<br>Variance | TOTAL FY 17<br>Budget |
|---------------------------------------------------------------------------|---------------|----------------|---------------|--------------------|-------------------|-----------------------|
| Operating Revenues                                                        |               |                |               |                    |                   |                       |
| Passenger Fares and Passes                                                | 40,494        | 207,589        | 207,500       | 89                 | 0.0%              | 500,000               |
| Local Contracts                                                           | 0             | 0              | 0             | 0                  | 0.0%              | 0                     |
| Other Operating Revenue                                                   | 0             | 0              | 0             | 0                  | 0.0%              | 0                     |
| Total Operating Revenues                                                  | 40,494        | 207,589        | 207,500       | 89                 | 0.0%              | 500,000               |
| Operating Expenses                                                        |               |                |               |                    |                   |                       |
| Salaries & Benefits - Admin                                               | 69,081        | 396,489        | 396,329       | (160)              | -0.0%             | 797,656               |
| Salaries & Benefits - Transit                                             | 187,781       | 1,064,164      | 1,060,879     | (3,285)            | -0.3%             | 2,266,856             |
| Overtime - Transit                                                        | 9,534         | 39,290         | 37,803        | (1,487)            | -3.9%             | 84,002                |
| Salaries & Benefits - Maintenance                                         | 59,046        | 375,135        | 382,167       | 7,032              | 1.8%              | 761,301               |
| Overtime - Maintenance                                                    | 1,121         | 5,340          | 12,164        | 6,824              | 56.1%             | 24,343                |
| Facility Maintenance                                                      | 12,085        | 29,290         | 33,450        | 4,160              | 12.4%             | 66,900                |
| Vehicle Maintenance                                                       | 28,041        | 257,203        | 235,606       | (21,597)           | -9.2%             | 386,200               |
| Fuel & Oil                                                                | 37,683        | 196,045        | 192,226       | (3,819)            | -2.0%             | 415,000               |
| Tires                                                                     | 4,809         | 15,212         | 17,500        | 2,288              | 13.1%             | 35,000                |
| Accident Expense*                                                         | 214           | 58,603         | 58,642        | 39                 | 0.1%              | 58,642                |
| Liability Insurance                                                       | 13,357        | 87,696         | 90,625        | 2,929              | 3.2%              | 177,750               |
| Utilities                                                                 | (1,506)       | 16,843         | 17,802        | 959                | 5.4%              | 43,200                |
| Telephone                                                                 | 9,664         | 31,797         | 32,301        | 504                | 1.6%              | 57,000                |
| Postage & Freight                                                         | 506           | 1,408          | 1,900         | 492                | 25.9%             | 3.800                 |
| Office Supplies                                                           | 2,297         | 35,263         | 36,498        | 1,235              | 3.4%              | 51,500                |
| Legal & Professional Services                                             | 5,913         | 42,855         | 58,520        | 15,665             | 26.8%             | 87,790                |
| Public Information                                                        | 4,943         | 19,787         | 20,626        | 839                | 4.1%              | 30,000                |
|                                                                           | 4,943         | 6,392          | 6,500         | 108                | 4.1%              | 10,000                |
| Advertising & Marketing                                                   | 735           | ,              | ,             |                    |                   | ,                     |
| Dues & Subscriptions                                                      | 735<br>1,540  | 4,761<br>7,186 | 5,866         | 1,105<br>5,714     | 18.8%<br>44.3%    | 11,732                |
| Property Leases                                                           | ,             | ,              | 12,900        | ,                  |                   | 25,800                |
| Travel & Training                                                         | 9,246         | 28,973         | 31,397        | 2,424              | 7.7%              | 61,395                |
| Other Expenses                                                            | 54            | 2,243          | 3,699         | 1,456              | 39.4%             | 6,000                 |
| Total Operating Expenses                                                  | 456,658       | 2,721,975      | 2,745,400     | 23,425             | 0.9%              | 5,461,867             |
| Operating Profit (Loss)                                                   | (416,164)     | (2,514,386)    | (2,537,900)   | 23,514             | 0.9%              | (4,961,867)           |
| Non-Reimbursable Expenses                                                 |               |                |               |                    |                   |                       |
| Depreciation                                                              | 36,233        | 228,670        | 288,000       | 59,330             | 20.6%             | 576,000               |
| (Gain) Loss on Fixed Assets                                               | 0             | (976)          | 0             | (976)              | 0.0%              | 0                     |
| Other Non-Reimbursable Expense                                            | 0             | 0              | 0             | 0<br>0             | 0.0%              | 0                     |
| Pension Expense - Deferred Outflows                                       | 0             | 264,264        | 0             | (264,264)          | 0.0%              | 0                     |
| Total Non-Reimbursable Expenses                                           | 36,233        | 491,958        | 288,000       | (203,958)          | -70.8%            | 576,000               |
| Total Operating and Non-Reimbursable                                      |               |                |               |                    |                   |                       |
| Expenses                                                                  | 492,891       | 3,213,933      | 3,033,400     | (180,533)          | -6.0%             | 6,037,867             |
| <ul> <li>* Budget adjusted monthly based on Insurance Proceeds</li> </ul> | -             |                |               |                    |                   |                       |

<u>Property Leases</u> is under budget YTD \$5.7K or 44.3% because of timing with copier leases. We will be paying for annual lease later in the fiscal year.

<u>Depreciation</u> is under budget YTD \$59.3K or 20.6% (page 2). Several vehicles have been down for more than thirty days. Management will be examining how we are budgeting for this "non-cash" line item.