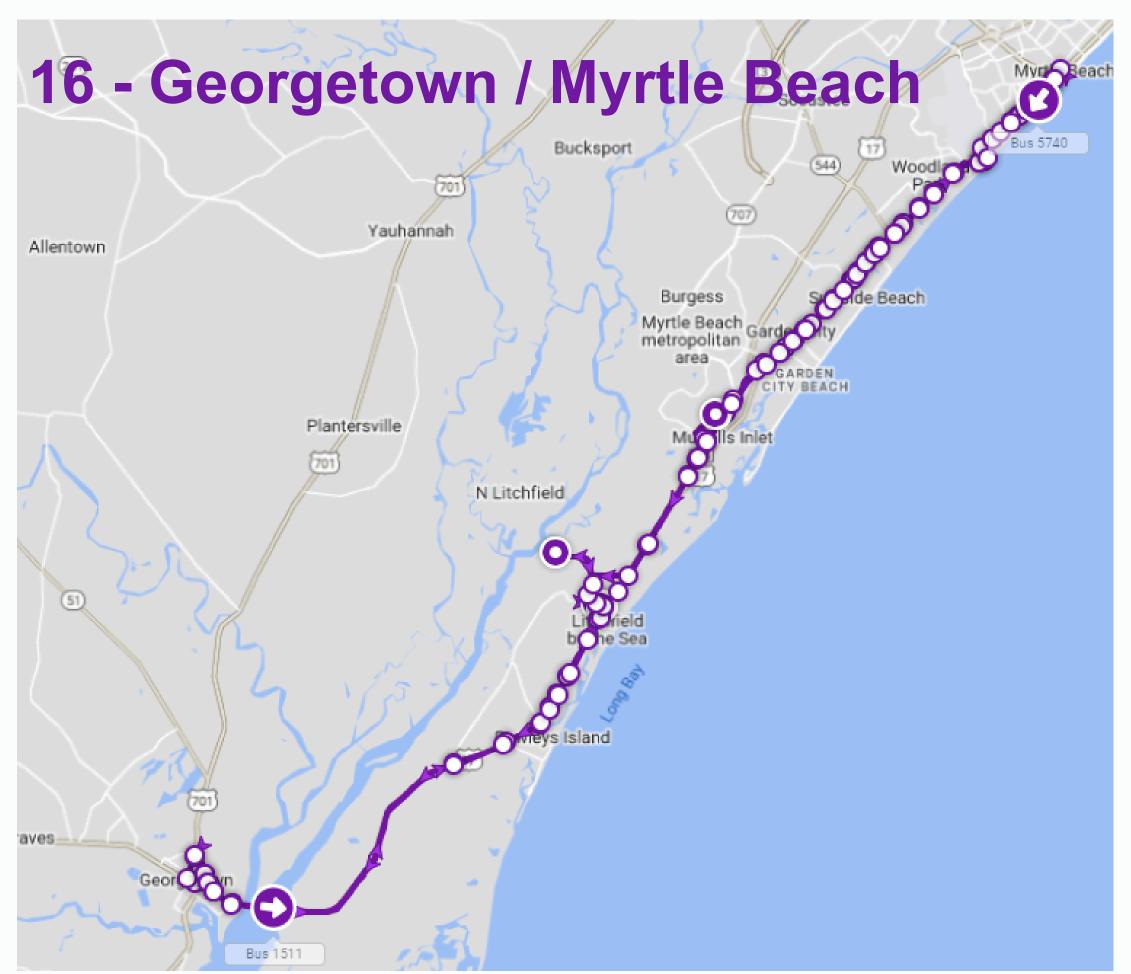

|                                  | Route 16 & 16 Limited Myrtle Beach / Georgetown |                                             |               |                                       |                                       |               |                                             |                            |                                  |
|----------------------------------|-------------------------------------------------|---------------------------------------------|---------------|---------------------------------------|---------------------------------------|---------------|---------------------------------------------|----------------------------|----------------------------------|
| Georgetown<br>Transfer<br>Center | Sandy<br>Island<br>Landing                      | Murrells<br>Inlet @<br>Tidelands<br>Medical | 79th<br>Ave N | Ivory<br>Wilson<br>Transfer<br>Center | lvory<br>Wilson<br>Transfer<br>Center | 79th<br>Ave N | Murrells<br>Inlet @<br>Tidelands<br>Medical | Sandy<br>Island<br>Landing | Georgetown<br>Transfer<br>Center |
| 6:00 AM                          | 6:30 AM                                         | 7:00 AM                                     | 7:45 AM       | 7:55 AM                               | 8:00 AM                               |               | 8:30 AM                                     | 9:00 AM                    | 9:25 AM                          |
| 6:15 AM                          | Limite                                          | Limited Stops                               |               | -                                     | -                                     | -             | -                                           | -                          | -                                |
| 7:00 AM                          | Limited Stops -                                 |                                             | 8:15 AM       | -                                     | -                                     | -             | -                                           | -                          | -                                |
| -                                |                                                 |                                             | -             | -                                     | 9:30 AM                               | -             | 10:00 AM                                    | 10:30 AM                   | 10:55 AM                         |
| 9:30 AM                          | 10:00 AM                                        | 10:30 AM                                    | -             | 10:55 AM                              | 11:00 AM                              |               | 11:30 AM                                    | 12:00 PM                   | 12:25 PM                         |
| 11:00 AM                         | 11:30 AM                                        | 12:00 PM                                    | -             | 12:25 PM                              | -                                     | -             | -                                           | -                          | -                                |
| 12:30 PM                         | 1:00 PM                                         | 1:30 PM                                     | -             | 1:55 PM                               | 2:00 PM                               |               | 2:30 PM                                     | 3:00 PM                    | 3:25 PM                          |
| -                                | -                                               | -                                           | -             | -                                     | 2:15 PM                               | 2:30 PM       | Limited                                     | Stops                      | 4:00 PM                          |
| -                                | -                                               | -                                           | -             | -                                     | 3:15 PM                               | 3:30 PM       | Limited                                     | Stops                      | 5:00 PM                          |
| 3:30 PM                          | 4:00 PM                                         | 4:30 PM                                     | -             | 4:55 PM                               | 5:00 PM                               | -             | 5:30 PM                                     | 6:00 PM                    | 6:25 PM                          |
| 6:30 PM                          | 7:00 PM                                         | 7:30 PM                                     | -             | 7:55 PM                               | -                                     | -             | -                                           | -                          | -                                |