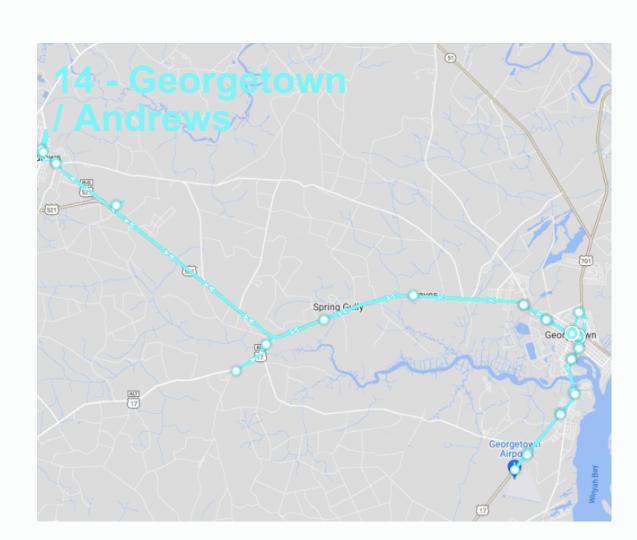

| Route 14 Georgetown / Andrews Local |                             |                |                                  |                   |                                  |  |  |  |
|-------------------------------------|-----------------------------|----------------|----------------------------------|-------------------|----------------------------------|--|--|--|
| Georgetown Transfer Center          | Andrews<br>Piggly<br>Wiggly | Sampit<br>Park | Georgetown<br>Transfer<br>Center | HGTC<br>Maryville | Georgetown<br>Transfer<br>Center |  |  |  |
| -                                   | 6:30 AM                     | -              | -                                | -                 | 6:55 AM                          |  |  |  |
| 7:00 AM                             | -                           | 7:15 AM        | 7:30 AM                          | 7:45 AM           | 8:00 AM                          |  |  |  |
| -                                   | -                           | -              | 8:00 AM                          | 8:15 AM           | 8:25 AM                          |  |  |  |
| 8:30 AM                             | 9:00 AM                     | 9:15 AM        | 9:30 AM                          | 9:45 AM           | 9:55 AM                          |  |  |  |
| 10:00 AM                            | 10:30 AM                    | 10:45 AM       | 11:00 AM                         | 11:15 AM          | 11:25 AM                         |  |  |  |
| 11:30 AM                            | 12:00 PM                    | 12:15 PM       | 12:30 PM                         | 12:45 PM          | 12:55 PM                         |  |  |  |
| -                                   | -                           | -              | -                                | -                 | -                                |  |  |  |
| 2:00 PM                             | 2:30 PM                     | 2:45 PM        | 3:00 PM                          | 3:15 PM           | 3:25 PM                          |  |  |  |
| 3:30 PM                             | 4:00 PM                     | 4:15 PM        | 4:30 PM                          | 4:45 PM           | 4:55 PM                          |  |  |  |
| 5:00 PM                             | 5:30 PM                     | 5:45 PM        | 6:00 PM                          | 6:15 PM           | 6:30 PM                          |  |  |  |
| 6:30 PM                             | 7:00 PM                     | -              | -                                | -                 | -                                |  |  |  |