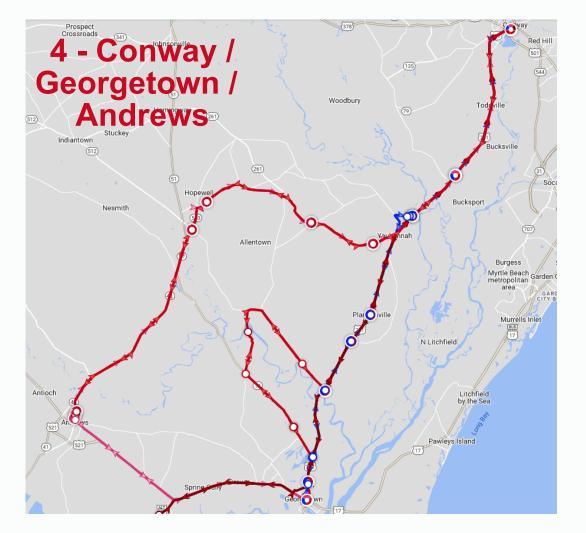

| Route 4            | Route 4 Conway / Georgetown via 701 |                             |                       |                                  |  |  |  |  |
|--------------------|-------------------------------------|-----------------------------|-----------------------|----------------------------------|--|--|--|--|
| Conway<br>Terminal | Plantersville<br>Road               | Choppee Rd<br>Rec<br>Center | Andrews Piggly Wiggly | Georgetown<br>Transfer<br>Center |  |  |  |  |
| 4:45 AM            | 5:00 AM                             | 5:20 AM                     | -                     | 6:00 AM                          |  |  |  |  |
| 5:15 AM            | -                                   | -                           | -                     | 6:15 AM                          |  |  |  |  |
| 5:30 AM            | -                                   | -                           | 6:30 AM               | -                                |  |  |  |  |
| 6:00 AM            | 6:30 AM                             | -                           | -                     | 7:00 AM                          |  |  |  |  |
| 1:00 PM            | 1:20 PM                             | -                           | -                     | 2:00 PM                          |  |  |  |  |

| Route 4 Conway / Georgetown via 701 |                             |                             |                |                       |                    |  |  |
|-------------------------------------|-----------------------------|-----------------------------|----------------|-----------------------|--------------------|--|--|
| Georgetown<br>Transfer<br>Center    | Andrews<br>Piggly<br>Wiggly | Choppee Rd<br>Rec<br>Center | Green<br>Acres | Plantersville<br>Road | Conway<br>Terminal |  |  |
| 1:00 PM                             | -                           | 1:40 PM                     | -              | -                     | 2:20 PM            |  |  |
| 4:00 PM                             | -                           | -                           | 4:30 PM        | -                     | 5:10 PM            |  |  |
| 5:00 PM                             | -                           | 5:30 PM                     | -              | 6:00 PM               | 6:30 PM            |  |  |
| -                                   | 7:00 PM                     | -                           | -              | -                     | 8:10 PM            |  |  |