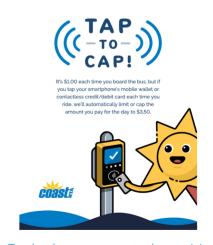

## GENERAL FARE INFORMATION Fare boxes accept bills and coins. Please have exact change when boarding, operators are unable to provide change or a change card

To check your account, please visit: CoastRTA.littlepay.com/coast-rta