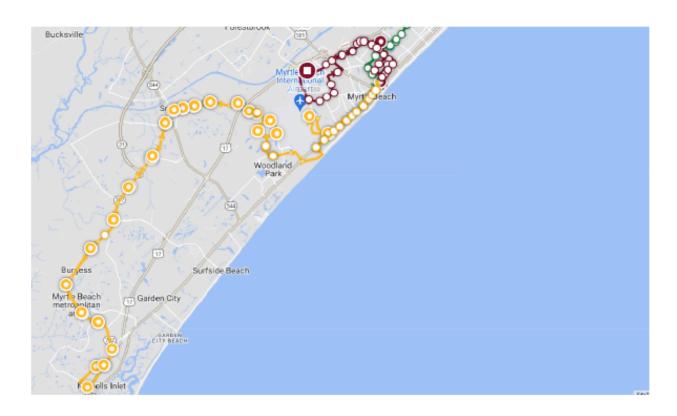

Route 10 - Myrtle Beach Local/ Broadway @ the Beach

Route 15 North - MB/ 82nd
Parkway/ Grand Strand Hospital/
Startek

Route 15 South - Airport/ Market
Common/ Murrell Inlet

1418 Third Ave, Conway, SC 29526

| Route 15 N - Myrtle |             | ach / Grand S           | trand Med | ical / Star | Beach / Grand Strand Medical / StarTek NEW May 21, 2023 | y 21, 2023                      |             |          |
|---------------------|-------------|-------------------------|-----------|-------------|---------------------------------------------------------|---------------------------------|-------------|----------|
| lvory               |             |                         | Grand     |             |                                                         |                                 |             | lvory    |
| Wilson              | Kings Hwy / | Kings Hwy / Kings Hwy / | Strand    | Startek /   | 79th Ave N / Kings Hwy / Kings Hwy                      | Kings Hwy /                     | Kings Hwy / | Wilson   |
| Transfer            | 38th Ave    | N 62nd Ave N            | Medical   | Intl Dr     | Kings Hwy                                               | Kings Hwy 62nd Ave N 38th Ave N | 38th Ave N  | Transfer |
| Center              |             |                         | Center    |             |                                                         |                                 |             | Center   |
| 7:00 AM             | 7:08 AM     | 7:14 AM                 | 7:21 AM   | 7:30 AM     | 7:47 AM                                                 | 7:51 AM                         | 7:53 AM     | 7:55 AM  |
| 8:00 AM             | 8:08 AM     | 8:14 AM                 | 8:21 AM   | 1           | 8:47 AM                                                 | 8:51 AM                         | 8:53 AM     | 8:55 AM  |
| 9:00 AM             | 9:08 AM     | 9:14 AM                 | 9:21 AM   | 9:30 AM     | 9:47 AM                                                 | 9:51 AM                         | 9:53 AM     | 9:55 AM  |
| 10:00 AM            | 10:08 AM    | 10:14 AM                | 10:21 AM  | f           | 10:47 AM                                                | 10:51 AM                        | 10:53 AM    | 10:55 AM |
| 11:00 AM            | 11:08 AM    | 11:14 AM                | 11:21 AM  | 11:30 AM    | 11:47 AM                                                | 11:51 AM                        | 11:53 AM    | 11:55 AM |
| 12:00 PM            | 12:08 PM    | 12:14 PM                | 12:21 PM  | ſ           | 12:47 PM                                                | 12:51 PM                        | 12:53 PM    | 12:55 PM |
| 1:00 PM             | 1:08 PM     | 1:14 PM                 | 1:21 PM   | 1:30 PM     | 1:47 PM                                                 | 1:51 PM                         | 1:53 PM     | 1:55 PM  |
| 2:00 PM             | 2:08 PM     | 2:14 PM                 | 2:21 PM   | ſ           | 2:47 PM                                                 | 2:51 PM                         | 2:53 PM     | 2:55 PM  |
| 3:00 PM             | 3:08 PM     | 3:14 PM                 | 3:21 PM   | 3:30 PM     | 3:47 PM                                                 | 3:51 PM                         | 3:53 PM     | 3:55 PM  |
| 4:00 PM             | 4:08 PM     | 4:14 PM                 | 4:21 PM   | 1           | 4:47 PM                                                 | 4:51 PM                         | 4:53 PM     | 4:55 PM  |
| 5:00 PM             | 5:08 PM     | 5:14 PM                 | 5:21 PM   | MH 08:3     | 5:47 PM                                                 | 5:51 PM                         | 5:53 PM     | 5:55 PM  |
| 6:00 PM             | 6:08 PM     | 6:14 PM                 | 6:21 PM   | ſ           | 6:47 PM                                                 | 6:51 PM                         | 6:53 PM     | 6:55 PM  |
| 7:00 PM             | 7:08 PM     | 7:14 PM                 | 7:21 PM   | MH 08:7     | 7:47 PM                                                 | 7:51 PM                         | 7:53 PM     | 7:55 PM  |
|                     |             |                         |           |             |                                                         |                                 |             |          |

| Murrells inlet | Market     | Myrtle Beach | lvory    | lvory    | Myrtle Beach | Market     | Murrells |
|----------------|------------|--------------|----------|----------|--------------|------------|----------|
| @ Tidelands    | O          | Airport-IB   | Wilson   | Wilson   | Airport - OB | Common     | Inlet @  |
| Medical        | VA Medical | North        | Center   | Center   | South        | VA Medical | Medical  |
| 5:45 AM        | 6:05 AM    | 6:30 AM      | 7:00 AM  | 7:00 AM  | 7:20 AM      | 7:45 AM    | 8:15 AM  |
| 1              | /          | 1            | 1        | 8:15 AM  | 8:35 AM      | 9:00 AM    | 9:30 AM  |
| 8:15 AM        | 8:35 AM    | 9:00 AM      | 9:30 AM  | 9:30 AM  | 9:50 AM      | 10:15 AM   | 10:45 AM |
| 9:30 AM        | 9:50 AM    | 10:15 AM     | 10:45 AM | 10:45 AM | 11:05 AM     | 11:30 AM   | 12:00 PM |
| 10:45 AM       | 11:05 AM   | 11:30 AM     | 12:00 PM | 12:00 PM | 12:20 PM     | 12:45 PM   | 1:15 PM  |
| 12:00 PM       | 12:20 PM   | 12:45 PM     | 1:15 PM  | 1:15 PM  | 1:35 PM      | 2:00 PM    | 2:30 PM  |
| 1:15 PM        | 1:35 PM    | 2:00 PM      | 2:30 PM  | 2:30 PM  | 2:50 PM      | 3:15 PM    | 3:45 PM  |
| 2:30 PM        | 2:50 PM    | 3:15 PM      | 3:45 PM  | 3:45 PM  | 4:05 PM      | 4:30 PM    | 5:00 PM  |
| 3:45 PM        | 4:05 PM    | 4:30 PM      | 5:00 PM  | 5:00 PM  | 5:20 PM      | 5:45 PM    | 6:15 PM  |
| 5:00 PM        | 5:20 PM    | 5:45 PM      | 6:15 PM  | 6:15 PM  | 6:35 PM      | 7:00 PM    | 7:25 PM  |
| 6:15 PM        | 6:35 PM    | 7:00 PM      | 7:30 PM  | 7:30 PM  | 7:50 PM      | 8:15 PM    | 1        |
|                |            |              |          |          |              |            |          |

ROUTE 15S