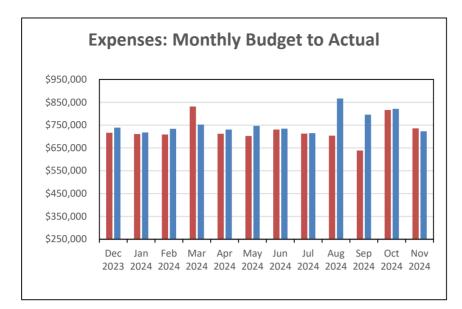

# Key Performance Indicators - Fixed Route

| Fixed Route Measures     | Nov 2023        | Dec 2023        | Jan 2024        | Feb 2024        | Mar 2024        | Apr 2024         | May 2024        | Jun 2024        | Jul 2024        | Aug 2024        | Sep 2024        | Oct 2024        | Nov 2024        | 12-Month Total |
|--------------------------|-----------------|-----------------|-----------------|-----------------|-----------------|------------------|-----------------|-----------------|-----------------|-----------------|-----------------|-----------------|-----------------|----------------|
| Ridership                | 41,185          | 34,030          | 33,083          | 34,695          | 49,397          | 43,949           | 46,492          | 50,857          | 56,239          | 52,639          | 48,679          | 48,012          | 38,459          | 536,531        |
| Revenue Hours            | 4,980           | 4,798           | 4,792           | 4,665           | 4,917           | 4,546            | 4,909           | 5,479           | 5,725           | 5,333           | 4,694           | 5,527           | 4,397           | 59,782         |
| Total Hours              | 5,163           | 4,935           | 4,988           | 4,760           | 5,076           | 4,648            | 5,063           | 5,742           | 5,985           | 5,559           | 4,798           | 5,610           | 4,561           | 61,725         |
| Revenue Miles            | 115,525         | 113,888         | 113,822         | 110,092         | 113,097         | 106,232          | 112,745         | 118,208         | 122,270         | 115,018         | 107,180         | 110,362         | 104,421         | 1,347,335      |
| Total Miles              | 119,358         | 117,822         | 118,046         | 113,838         | 116,346         | 109,130          | 116,740         | 125,871         | 130,514         | 121,169         | 110,729         | 113,508         | 108,064         | 1,401,777      |
| Accidents                | 1               | 1               | 0               | 3               | 2               | 6                | 3               | 0               | 0               | 0               | 3               | 1               | 1               | 20             |
| Breakdowns               | 2               | 6               | 0               | 2               | 6               | 3                | 5               | 6               | 3               | 3               | 4               | 5               | 5               | 48             |
| Complaints               | 6               | 3               | 4               | 3               | 2               | 7                | 3               | 3               | 4               | 8               | 2               | 2               | 3               | 44             |
| Transit Expense          | \$382,523       | \$422,815       | \$374,348       | \$364,155       | \$393,570       | \$380,241        | \$386,377       | \$389,703       | \$410,995       | \$400,186       | \$356,061       | \$363,863       | \$364,508       | \$4,606,822    |
| Maintenance Expense      | \$115,981       | \$112,637       | \$127,400       | \$178,813       | \$144,463       | \$158,041        | \$142,232       | \$129,787       | \$110,262       | \$212,490       | \$215,712       | \$219,352       | \$110,881       | \$1,862,069    |
| Administrative Expense   | <u>\$89,143</u> | <u>\$90,594</u> | <u>\$82,472</u> | <u>\$81,110</u> | <u>\$88,654</u> | <u>\$112,674</u> | <u>\$88,598</u> | <u>\$75,824</u> | <u>\$77,869</u> | <u>\$89,345</u> | <u>\$76,318</u> | <u>\$79,106</u> | <u>\$87,037</u> | \$1,029,602    |
| Total Operating Expenses | \$587,647       | \$626,046       | \$584,220       | \$624,078       | \$626,687       | \$650,956        | \$617,207       | \$595,313       | \$599,125       | \$702,021       | \$648,092       | \$662,321       | \$562,426       | \$7,498,493    |
| Fare/Contract Revenues   | \$24,249        | \$23,473        | \$22,441        | \$23,912        | \$31,018        | \$31,870         | \$35,949        | \$39,004        | \$41,877        | \$34,839        | \$32,782        | \$31,489        | \$26,874        | \$375,528      |