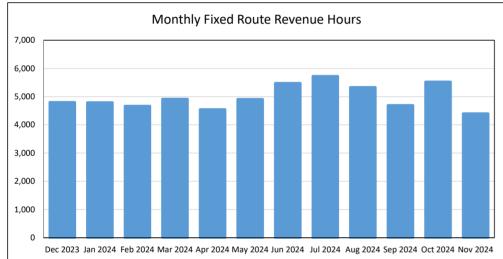

# Key Performance Indicators - Fixed Route

| Fixed Route Measures     | Nov 2023        | Dec 2023        | Jan 2024        | Feb 2024        | Mar 2024        | Apr 2024         | May 2024        | Jun 2024        | Jul 2024        | Aug 2024        | Sep 2024        | Oct 2024        | Nov 2024        | 12-Month Total |
|--------------------------|-----------------|-----------------|-----------------|-----------------|-----------------|------------------|-----------------|-----------------|-----------------|-----------------|-----------------|-----------------|-----------------|----------------|
| Ridership                | 41,185          | 34,030          | 33,083          | 34,695          | 49,397          | 43,949           | 46,492          | 50,857          | 56,239          | 52,639          | 48,679          | 48,012          | 38,459          | 536,531        |
| Revenue Hours            | 4,980           | 4,798           | 4,792           | 4,665           | 4,917           | 4,546            | 4,909           | 5,479           | 5,725           | 5,333           | 4,694           | 5,527           | 4,397           | 59,782         |
| Total Hours              | 5,163           | 4,935           | 4,988           | 4,760           | 5,076           | 4,648            | 5,063           | 5,742           | 5,985           | 5,559           | 4,798           | 5,610           | 4,561           | 61,725         |
| Revenue Miles            | 115,525         | 113,888         | 113,822         | 110,092         | 113,097         | 106,232          | 112,745         | 118,208         | 122,270         | 115,018         | 107,180         | 110,362         | 104,421         | 1,347,335      |
| Total Miles              | 119,358         | 117,822         | 118,046         | 113,838         | 116,346         | 109,130          | 116,740         | 125,871         | 130,514         | 121,169         | 110,729         | 113,508         | 108,064         | 1,401,777      |
| Accidents                | 1               | 1               | 0               | 3               | 2               | 6                | 3               | 0               | 0               | 0               | 3               | 1               | 1               | 20             |
| Breakdowns               | 2               | 6               | 0               | 2               | 6               | 3                | 5               | 6               | 3               | 3               | 4               | 5               | 5               | 48             |
| Complaints               | 6               | 3               | 4               | 3               | 2               | 7                | 3               | 3               | 4               | 8               | 2               | 2               | 3               | 44             |
| Transit Expense          | \$382,523       | \$422,815       | \$374,348       | \$364,155       | \$393,570       | \$380,241        | \$386,377       | \$389,703       | \$410,995       | \$400,186       | \$356,061       | \$363,863       | \$364,508       | \$4,606,822    |
| Maintenance Expense      | \$115,981       | \$112,637       | \$127,400       | \$178,813       | \$144,463       | \$158,041        | \$142,232       | \$129,787       | \$110,262       | \$212,490       | \$215,712       | \$219,352       | \$110,881       | \$1,862,069    |
| Administrative Expense   | <u>\$89,143</u> | <u>\$90,594</u> | <u>\$82,472</u> | <u>\$81,110</u> | <u>\$88,654</u> | <u>\$112,674</u> | <u>\$88,598</u> | <u>\$75,824</u> | <u>\$77,869</u> | <u>\$89,345</u> | <u>\$76,318</u> | <u>\$79,106</u> | <u>\$87,037</u> | \$1,029,602    |
| Total Operating Expenses | \$587,647       | \$626,046       | \$584,220       | \$624,078       | \$626,687       | \$650,956        | \$617,207       | \$595,313       | \$599,125       | \$702,021       | \$648,092       | \$662,321       | \$562,426       | \$7,498,493    |
| Fare/Contract Revenues   | \$24,249        | \$23,473        | \$22,441        | \$23,912        | \$31,018        | \$31,870         | \$35,949        | \$39,004        | \$41,877        | \$34,839        | \$32,782        | \$31,489        | \$26,874        | \$375,528      |