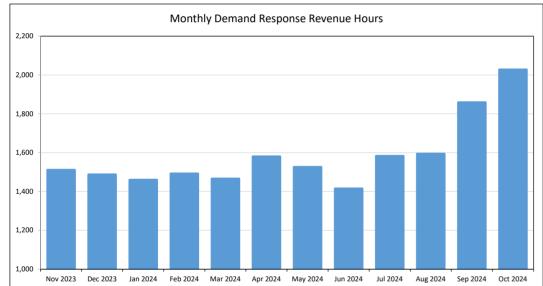

## Key Performance Indicators - Demand Response

| Demand Response Measures | Nov 2023  | Dec 2024  | Jan 2024  | Feb 2024        | Mar 2024  | Apr 2024  | May 2024  | Jun 2024  | Jul 2024        | Aug 2024  | Sep 2024  | Oct 2024  | Oct 2024  | 12-Month Total |
|--------------------------|-----------|-----------|-----------|-----------------|-----------|-----------|-----------|-----------|-----------------|-----------|-----------|-----------|-----------|----------------|
| Ridership                | 2,435     | 1,884     | 2,199     | 2,395           | 2,469     | 2,425     | 2,290     | 2,148     | 2,470           | 2,516     | 3,133     | 3,656     | 3,073     | 30,658         |
| Revenue Hours            | 1,511     | 1,487     | 1,460     | 1,492           | 1,466     | 1,580     | 1,526     | 1,415     | 1,583           | 1,594     | 1,859     | 2,028     | 1,870     | 19,360         |
| Total Hours              | 1,746     | 1,709     | 1,696     | 1,717           | 1,664     | 1,792     | 1,725     | 1,582     | 1,781           | 1,815     | 2,081     | 2,256     | 2,087     | 21,905         |
| Revenue Miles            | 36,215    | 32,283    | 28,512    | 29,812          | 27,308    | 31,831    | 30,861    | 29,661    | 32,744          | 31,444    | 36,768    | 42,247    | 37,640    | 391,111        |
| Total Miles              | 41,390    | 38,656    | 33,701    | 34,955          | 31,304    | 36,622    | 35,308    | 33,386    | 37,671          | 35,655    | 41,211    | 47,154    | 42,097    | 447,720        |
| Accidents                | 2         | 0         | 2         | 2               | 2         | 1         | 2         | 0         | 0               | 2         | 1         | 1         | 0         | 13             |
| Breakdowns               | 0         | 0         | 0         | 0               | 0         | 0         | 0         | 0         | 0               | 0         | 0         | 0         | 0         | 0              |
| Complaints               | 3         | 3         | 1         | 1               | 1         | 1         | 7         | 1         | 1               | 0         | 1         | 4         | 2         | 23             |
| Paratransit Expense      | \$115,589 | \$112,784 | \$105,050 | \$86,733        | \$99,143  | \$94,148  | \$104,314 | \$98,374  | \$110,262       | \$115,002 | \$113,361 | \$114,190 | \$122,424 | \$1,275,785    |
| Maintenance Expense      | \$31,545  | \$28,397  | \$45,989  | \$22,198        | \$28,267  | \$30,440  | \$28,632  | \$46,077  | \$9,664         | \$40,668  | \$32,066  | \$31,499  | \$39,273  | \$383,171      |
| Administrative Expense   | \$29,936  | \$24,166  | \$23,143  | <u>\$19,319</u> | \$22,333  | \$27,898  | \$23,920  | \$19,140  | <u>\$20,890</u> | \$25,675  | \$24,298  | \$24,826  | \$29,232  | \$284,840      |
| Total Operating Expenses | \$177,070 | \$165,347 | \$174,182 | \$128,250       | \$149,743 | \$152,486 | \$156,866 | \$163,592 | \$140,816       | \$181,344 | \$169,725 | \$170,515 | \$190,929 | \$1,943,795    |
| Fare Revenues            | \$3,653   | \$2,826   | \$3,299   | \$3,593         | \$3,704   | \$3,638   | \$3,435   | \$3,222   | \$3,705         | \$3,774   | \$4,700   | \$5,484   | \$4,610   | \$45,987       |