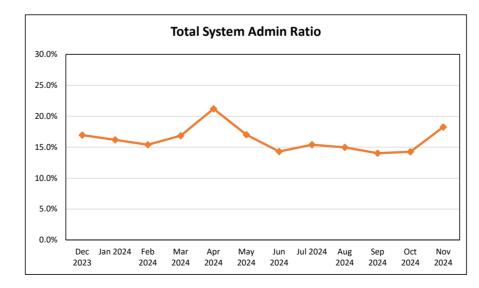

|                                   |          |          |          |          |          |          |          |          |          |          |          |          |          | I              |
|-----------------------------------|----------|----------|----------|----------|----------|----------|----------|----------|----------|----------|----------|----------|----------|----------------|
| Efficiency Metrics                | Nov 2023 | Dec 2023 | Jan 2024 | Feb 2024 | Mar 2024 | Apr 2024 | May 2024 | Jun 2024 | Jul 2024 | Aug 2024 | Sep 2024 | Oct 2024 | Nov 2024 | 12-Month Total |
| O & M Expense per Hour (No Admin) | \$100.10 | \$111.59 | \$104.71 | \$116.39 | \$109.42 | \$118.41 | \$107.68 | \$94.81  | \$91.05  | \$114.88 | \$121.81 | \$105.52 | \$108.12 | \$108.21       |
| Average Fare                      | \$0.59   | \$0.69   | \$0.68   | \$0.69   | \$0.63   | \$0.73   | \$0.77   | \$0.77   | \$0.74   | \$0.66   | \$0.67   | \$0.66   | \$0.70   | \$0.70         |
| Farebox Recovery                  | 4.1%     | 3.7%     | 3.8%     | 3.8%     | 4.9%     | 4.9%     | 5.8%     | 6.6%     | 7.0%     | 5.0%     | 5.1%     | 4.8%     | 4.8%     | 5.0%           |
| Subsidy per Passenger             | \$13.68  | \$17.71  | \$16.98  | \$17.30  | \$12.06  | \$14.09  | \$12.50  | \$10.94  | \$9.91   | \$12.67  | \$12.64  | \$13.14  | \$13.93  | \$13.28        |
| Maintenance Cost per Mile         | \$0.97   | \$0.96   | \$1.08   | \$1.57   | \$1.24   | \$1.45   | \$1.22   | \$1.03   | \$0.84   | \$1.75   | \$1.95   | \$1.93   | \$1.03   | \$1.33         |
| Deadhead Ratio (Miles)            | 3%       | 3%       | 4%       | 3%       | 3%       | 3%       | 4%       | 6%       | 7%       | 5%       | 3%       | 3%       | 3%       | 4%             |
| Administrative Ratio              | 18%      | 17%      | 16%      | 15%      | 16%      | 21%      | 17%      | 15%      | 15%      | 15%      | 13%      | 14%      | 18%      | 16%            |