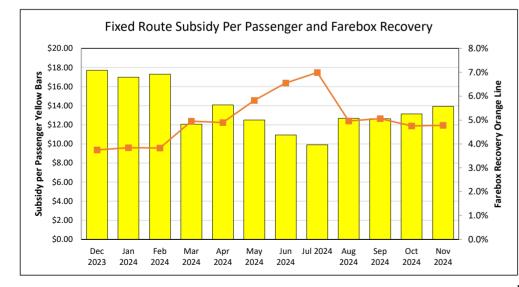

|                                   |          |          |          |          |          |          |          |          |          |          |          |          |          | I              |
|-----------------------------------|----------|----------|----------|----------|----------|----------|----------|----------|----------|----------|----------|----------|----------|----------------|
| Efficiency Metrics                | Nov 2023 | Dec 2023 | Jan 2024 | Feb 2024 | Mar 2024 | Apr 2024 | May 2024 | Jun 2024 | Jul 2024 | Aug 2024 | Sep 2024 | Oct 2024 | Nov 2024 | 12-Month Total |
| O & M Expense per Hour (No Admin) | \$100.10 | \$111.59 | \$104.71 | \$116.39 | \$109.42 | \$118.41 | \$107.68 | \$94.81  | \$91.05  | \$114.88 | \$121.81 | \$105.52 | \$108.12 | \$108.21       |
| Average Fare                      | \$0.59   | \$0.69   | \$0.68   | \$0.69   | \$0.63   | \$0.73   | \$0.77   | \$0.77   | \$0.74   | \$0.66   | \$0.67   | \$0.66   | \$0.70   | \$0.70         |
| Farebox Recovery                  | 4.1%     | 3.7%     | 3.8%     | 3.8%     | 4.9%     | 4.9%     | 5.8%     | 6.6%     | 7.0%     | 5.0%     | 5.1%     | 4.8%     | 4.8%     | 5.0%           |
| Subsidy per Passenger             | \$13.68  | \$17.71  | \$16.98  | \$17.30  | \$12.06  | \$14.09  | \$12.50  | \$10.94  | \$9.91   | \$12.67  | \$12.64  | \$13.14  | \$13.93  | \$13.28        |
| Maintenance Cost per Mile         | \$0.97   | \$0.96   | \$1.08   | \$1.57   | \$1.24   | \$1.45   | \$1.22   | \$1.03   | \$0.84   | \$1.75   | \$1.95   | \$1.93   | \$1.03   | \$1.33         |
| Deadhead Ratio (Miles)            | 3%       | 3%       | 4%       | 3%       | 3%       | 3%       | 4%       | 6%       | 7%       | 5%       | 3%       | 3%       | 3%       | 4%             |
| Administrative Ratio              | 18%      | 17%      | 16%      | 15%      | 16%      | 21%      | 17%      | 15%      | 15%      | 15%      | 13%      | 14%      | 18%      | 16%            |