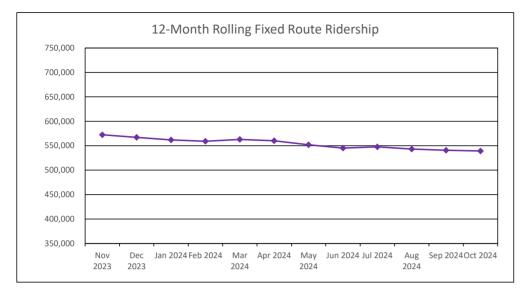

# Key Performance Indicators - Fixed Route

| Fixed Route Measures     | Nov 2023        | Dec 2023        | Jan 2024        | Feb 2024        | Mar 2024        | Apr 2024         | May 2024        | Jun 2024        | Jul 2024        | Aug 2024        | Sep 2024        | Oct 2024        | Nov 2024        | 12-Month Total |
|--------------------------|-----------------|-----------------|-----------------|-----------------|-----------------|------------------|-----------------|-----------------|-----------------|-----------------|-----------------|-----------------|-----------------|----------------|
| Ridership                | 41,185          | 34,030          | 33,083          | 34,695          | 49,397          | 43,949           | 46,492          | 50,857          | 56,239          | 52,639          | 48,679          | 48,012          | 38,459          | 536,531        |
| Revenue Hours            | 4,980           | 4,798           | 4,792           | 4,665           | 4,917           | 4,546            | 4,909           | 5,479           | 5,725           | 5,333           | 4,694           | 5,527           | 4,397           | 59,782         |
| Total Hours              | 5,163           | 4,935           | 4,988           | 4,760           | 5,076           | 4,648            | 5,063           | 5,742           | 5,985           | 5,559           | 4,798           | 5,610           | 4,561           | 61,725         |
| Revenue Miles            | 115,525         | 113,888         | 113,822         | 110,092         | 113,097         | 106,232          | 112,745         | 118,208         | 122,270         | 115,018         | 107,180         | 110,362         | 104,421         | 1,347,335      |
| Total Miles              | 119,358         | 117,822         | 118,046         | 113,838         | 116,346         | 109,130          | 116,740         | 125,871         | 130,514         | 121,169         | 110,729         | 113,508         | 108,064         | 1,401,777      |
| Accidents                | 1               | 1               | 0               | 3               | 2               | 6                | 3               | 0               | 0               | 0               | 3               | 1               | 1               | 20             |
| Breakdowns               | 2               | 6               | 0               | 2               | 6               | 3                | 5               | 6               | 3               | 3               | 4               | 5               | 5               | 48             |
| Complaints               | 6               | 3               | 4               | 3               | 2               | 7                | 3               | 3               | 4               | 8               | 2               | 2               | 3               | 44             |
| Transit Expense          | \$382,523       | \$422,815       | \$374,348       | \$364,155       | \$393,570       | \$380,241        | \$386,377       | \$389,703       | \$410,995       | \$400,186       | \$356,061       | \$363,863       | \$364,508       | \$4,606,822    |
| Maintenance Expense      | \$115,981       | \$112,637       | \$127,400       | \$178,813       | \$144,463       | \$158,041        | \$142,232       | \$129,787       | \$110,262       | \$212,490       | \$215,712       | \$219,352       | \$110,881       | \$1,862,069    |
| Administrative Expense   | <u>\$89,143</u> | <u>\$90,594</u> | <u>\$82,472</u> | <u>\$81,110</u> | <u>\$88,654</u> | <u>\$112,674</u> | <u>\$88,598</u> | <u>\$75,824</u> | <u>\$77,869</u> | <u>\$89,345</u> | <u>\$76,318</u> | <u>\$79,106</u> | <u>\$87,037</u> | \$1,029,602    |
| Total Operating Expenses | \$587,647       | \$626,046       | \$584,220       | \$624,078       | \$626,687       | \$650,956        | \$617,207       | \$595,313       | \$599,125       | \$702,021       | \$648,092       | \$662,321       | \$562,426       | \$7,498,493    |
| Fare/Contract Revenues   | \$24,249        | \$23,473        | \$22,441        | \$23,912        | \$31,018        | \$31,870         | \$35,949        | \$39,004        | \$41,877        | \$34,839        | \$32,782        | \$31,489        | \$26,874        | \$375,528      |