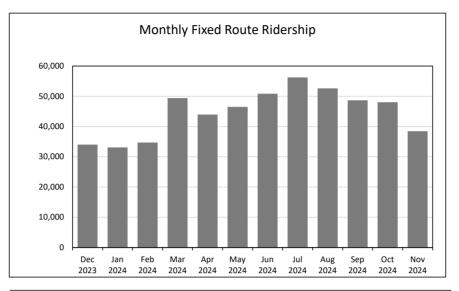

# Key Performance Indicators - Fixed Route

| Fixed Route Measures     | Nov 2023        | Dec 2023        | Jan 2024        | Feb 2024        | Mar 2024        | Apr 2024         | May 2024        | Jun 2024        | Jul 2024        | Aug 2024        | Sep 2024        | Oct 2024        | Nov 2024        | 12-Month Total |
|--------------------------|-----------------|-----------------|-----------------|-----------------|-----------------|------------------|-----------------|-----------------|-----------------|-----------------|-----------------|-----------------|-----------------|----------------|
| Ridership                | 41,185          | 34,030          | 33,083          | 34,695          | 49,397          | 43,949           | 46,492          | 50,857          | 56,239          | 52,639          | 48,679          | 48,012          | 38,459          | 536,531        |
| Revenue Hours            | 4,980           | 4,798           | 4,792           | 4,665           | 4,917           | 4,546            | 4,909           | 5,479           | 5,725           | 5,333           | 4,694           | 5,527           | 4,397           | 59,782         |
| Total Hours              | 5,163           | 4,935           | 4,988           | 4,760           | 5,076           | 4,648            | 5,063           | 5,742           | 5,985           | 5,559           | 4,798           | 5,610           | 4,561           | 61,725         |
| Revenue Miles            | 115,525         | 113,888         | 113,822         | 110,092         | 113,097         | 106,232          | 112,745         | 118,208         | 122,270         | 115,018         | 107,180         | 110,362         | 104,421         | 1,347,335      |
| Total Miles              | 119,358         | 117,822         | 118,046         | 113,838         | 116,346         | 109,130          | 116,740         | 125,871         | 130,514         | 121,169         | 110,729         | 113,508         | 108,064         | 1,401,777      |
| Accidents                | 1               | 1               | 0               | 3               | 2               | 6                | 3               | 0               | 0               | 0               | 3               | 1               | 1               | 20             |
| Breakdowns               | 2               | 6               | 0               | 2               | 6               | 3                | 5               | 6               | 3               | 3               | 4               | 5               | 5               | 48             |
| Complaints               | 6               | 3               | 4               | 3               | 2               | 7                | 3               | 3               | 4               | 8               | 2               | 2               | 3               | 44             |
| Transit Expense          | \$382,523       | \$422,815       | \$374,348       | \$364,155       | \$393,570       | \$380,241        | \$386,377       | \$389,703       | \$410,995       | \$400,186       | \$356,061       | \$363,863       | \$364,508       | \$4,606,822    |
| Maintenance Expense      | \$115,981       | \$112,637       | \$127,400       | \$178,813       | \$144,463       | \$158,041        | \$142,232       | \$129,787       | \$110,262       | \$212,490       | \$215,712       | \$219,352       | \$110,881       | \$1,862,069    |
| Administrative Expense   | <u>\$89,143</u> | <u>\$90,594</u> | <u>\$82,472</u> | <u>\$81,110</u> | <u>\$88,654</u> | <u>\$112,674</u> | <u>\$88,598</u> | <u>\$75,824</u> | <u>\$77,869</u> | <u>\$89,345</u> | <u>\$76,318</u> | <u>\$79,106</u> | <u>\$87,037</u> | \$1,029,602    |
| Total Operating Expenses | \$587,647       | \$626,046       | \$584,220       | \$624,078       | \$626,687       | \$650,956        | \$617,207       | \$595,313       | \$599,125       | \$702,021       | \$648,092       | \$662,321       | \$562,426       | \$7,498,493    |
| Fare/Contract Revenues   | \$24,249        | \$23,473        | \$22,441        | \$23,912        | \$31,018        | \$31,870         | \$35,949        | \$39,004        | \$41,877        | \$34,839        | \$32,782        | \$31,489        | \$26,874        | \$375,528      |