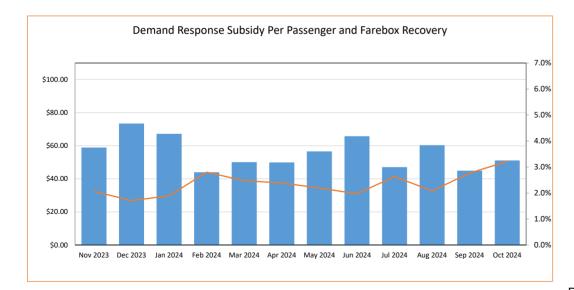

| Efficiency Metrics     | Nov 2023 | Dec 2024 | Jan 2024 | Feb 2024 | Mar 2024 | Apr 2024 | May 2024 | Jun 2024 | Jul 2024 | Aug 2024 | Sep 2024 | Oct 2024 | Oct 2024 | 12-Month Total |
|------------------------|----------|----------|----------|----------|----------|----------|----------|----------|----------|----------|----------|----------|----------|----------------|
| O & M Expense per Hour | \$97.38  | \$94.91  | \$103.45 | \$73.01  | \$86.91  | \$78.85  | \$87.12  | \$102.09 | \$75.76  | \$97.66  | \$78.23  | \$71.84  | \$86.47  | \$85.69        |
| Average Fare           | \$1.50   | \$1.50   | \$1.50   | \$1.50   | \$1.50   | \$1.50   | \$1.50   | \$1.50   | \$1.50   | \$1.50   | \$1.50   | \$1.50   | \$1.50   | \$0.71         |
| Farebox Recovery       | 2.1%     | 1.7%     | 1.9%     | 2.8%     | 2.5%     | 2.4%     | 2.2%     | 2.0%     | 2.6%     | 2.1%     | 2.8%     | 3.2%     | 2.4%     | 2.4%           |
| Subsidy per Passenger  | \$58.92  | \$73.44  | \$67.19  | \$43.98  | \$50.10  | \$49.88  | \$56.56  | \$65.75  | \$47.05  | \$60.37  | \$44.92  | \$38.35  | \$51.12  | \$52.61        |
| Deadhead Ratio (Miles) | 14%      | 20%      | 18%      | 17%      | 15%      | 15%      | 14%      | 13%      | 15%      | 13%      | 12%      | 12%      | 12%      | 14%            |
| Administrative Ratio   | 20%      | 17%      | 15%      | 18%      | 18%      | 22%      | 18%      | 13%      | 17%      | 16%      | 17%      | 17%      | 18%      | 17%            |