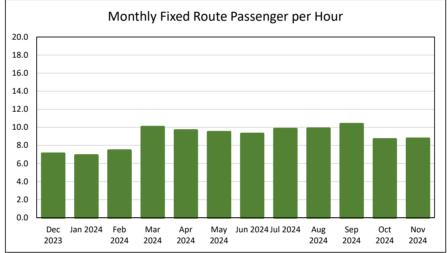

| Effectiveness Metrics            | Nov 2023 | Dec 2023 | Jan 2024 | Feb 2024 | Mar 2024 | Apr 2024 | May 2024 | Jun 2024 | Jul 2024 | Aug 2024 | Sep 2024 | Oct 2024 | Nov 2024 | 12-Month Total |
|----------------------------------|----------|----------|----------|----------|----------|----------|----------|----------|----------|----------|----------|----------|----------|----------------|
| Passengers per Hour              | 8.3      | 7.1      | 6.9      | 7.4      | 10.0     | 9.7      | 9.5      | 9.3      | 9.8      | 9.9      | 10.4     | 8.7      | 8.7      | 9.0            |
| Mean Distance between Accidents  | 119,358  | 117,822  | N/A      | 37,946   | 58,173   | 18,188   | 38,913   | N/A      | N/A      | N/A      | 36,910   | 113,508  | 108,064  | 70,089         |
| Mean Distance between Breakdowns | 59,679   | 19,637   | N/A      | 56,919   | 19,391   | 36,377   | 23,348   | 20,979   | 43,505   | 40,390   | 27,682   | 22,702   | 21,613   | 29,204         |
| Complaints per 1,000 Riders      | 0.146    | 0.088    | 0.121    | 0.086    | 0.040    | 0.159    | 0.065    | 0.059    | 0.071    | 0.152    | 0.041    | 0.042    | 0.078    | 0.114          |
| On-Time Performance              | no data        |