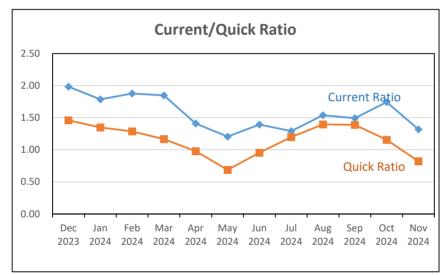

## Waccamaw Regional Transportation Authority November 30, 2024

| **************************** Net Worl               | ********************* Net Working Capital ************************************ |            |    |            |  |  |  |  |  |  |  |  |  |  |
|-----------------------------------------------------|--------------------------------------------------------------------------------|------------|----|------------|--|--|--|--|--|--|--|--|--|--|
| Cash & Investments                                  |                                                                                |            |    |            |  |  |  |  |  |  |  |  |  |  |
| Cash - Checking CNB                                 | \$                                                                             | 127,994.00 |    |            |  |  |  |  |  |  |  |  |  |  |
| Money Market / CD - CNB                             | \$                                                                             | -          |    |            |  |  |  |  |  |  |  |  |  |  |
| Operating & Maintenance Reserve - SC LGIP           | \$                                                                             | 11,848.00  |    |            |  |  |  |  |  |  |  |  |  |  |
| Management Account - SC LGIP                        | \$                                                                             | 10,496.00  |    |            |  |  |  |  |  |  |  |  |  |  |
| Subtotal Cash & Investments                         |                                                                                |            | \$ | 150,338.00 |  |  |  |  |  |  |  |  |  |  |
| Accounts Receivable                                 |                                                                                |            |    |            |  |  |  |  |  |  |  |  |  |  |
| Accounts Receivable - Federal, State & Local Grants | \$                                                                             | 679,668.00 |    |            |  |  |  |  |  |  |  |  |  |  |
| Accounts Receivable - Employees/Other               | \$                                                                             | 36,327.00  |    |            |  |  |  |  |  |  |  |  |  |  |
| Subtotal Accounts Receivable                        |                                                                                |            | \$ | 715,995.00 |  |  |  |  |  |  |  |  |  |  |
| Total Current Assets                                |                                                                                |            | \$ | 866,333.00 |  |  |  |  |  |  |  |  |  |  |
| Current Liabilities                                 |                                                                                |            |    |            |  |  |  |  |  |  |  |  |  |  |
| Accounts Payable                                    | \$                                                                             | 535,121.00 |    |            |  |  |  |  |  |  |  |  |  |  |
| Accrued Payroll and Withholdings                    | \$                                                                             | 327,836.00 |    |            |  |  |  |  |  |  |  |  |  |  |
| Total Current Liabilities                           |                                                                                |            | \$ | 862,957.00 |  |  |  |  |  |  |  |  |  |  |
| Net Working Capital                                 |                                                                                |            | \$ | 3,376.00   |  |  |  |  |  |  |  |  |  |  |

#### Waccamaw Regional Transportation Authority DBA THE COAST RTA COMPARATIVE BALANCE SHEET November 30, 2024

|                                                                                              | <u>Nov-24</u>    |            | <u>Nov-23</u>     |           |
|----------------------------------------------------------------------------------------------|------------------|------------|-------------------|-----------|
| ASSETS                                                                                       |                  |            |                   |           |
| Current Assets:                                                                              | 407.004          |            | 100 100           |           |
| Cash - Checking CNB                                                                          | 127,994          |            | 168,182<br>0      |           |
| Money Market / CD - CNB                                                                      | 0                |            | -                 |           |
| Operating & Maintenance Reserve - SC LGIP<br>Management Account - SC LGIP                    | 11,848<br>10,496 |            | 57,580            |           |
| 0                                                                                            | 679,668          |            | 27,069<br>966,839 |           |
| Accounts Receivable - Federal, State & Local Grants<br>Accounts Receivable - Employees/Other | 36,327           |            | 32,800            |           |
| Inventory                                                                                    | 401,335          |            | 330,141           |           |
| Prepaid Expenses                                                                             | 122,388          |            | 90,572            |           |
|                                                                                              | 122,000          |            |                   |           |
| Total Current Assets                                                                         | 1,390,056        |            | 1,673,183         |           |
| Long-Term Assets                                                                             |                  |            |                   |           |
| Total Capital Assets, Net                                                                    | 11,479,750       |            | 7,247,244         |           |
| Deferred Outflows of Resources-NPL                                                           | 762,584          |            | 762,584           |           |
| Total Long-Term Assets                                                                       | 12,242,334       |            | 8,009,828         |           |
| Total Assets                                                                                 |                  | 13,632,390 |                   | 9,683,011 |
|                                                                                              | -                |            | =                 |           |
| LIABILITIES & EQUITY                                                                         |                  |            |                   |           |
| LIABILITIES                                                                                  |                  |            |                   |           |
| Current Liabilities:                                                                         |                  |            |                   |           |
| Accounts Payable                                                                             | 535,121          |            | 272,380           |           |
| Accrued Payroll and Withholdings                                                             | 327,836          |            | 288,565           |           |
| Accrued Compensated Absences                                                                 | 114,693          |            | 140,321           |           |
| Disallowed Costs due to SCDOT - Current                                                      | 0                |            | 0                 |           |
| Notes Payable CNB - Short-term                                                               | 0                |            | 0                 |           |
| Unearned Revenue                                                                             | 76,417           |            | 67,333            |           |
| Total Current Liabilities                                                                    | 1,054,067        |            | 768,599           |           |
| Non-Current Liabilities:                                                                     |                  |            |                   |           |
| Due to FTA - Long Term                                                                       | 0                |            | 0                 |           |
| Net Lease Liability                                                                          | 423,425          |            | 620,128           |           |
| Net Pension Liability                                                                        | 6,932,496        |            | 6,932,496         |           |
| Deferred Inflows of Resources-NPL                                                            | 28,714           |            | 28,714            |           |
| Total Non-Current Liabilities                                                                | 7,384,635        |            | 7,581,338         |           |
| Total Liabilities                                                                            |                  | 8,438,702  | _                 | 8,349,937 |
| EQUITY                                                                                       |                  |            |                   |           |
| Contributed Capital                                                                          | 2,719,523        |            | 2,719,523         |           |
| Restricted Net Assets                                                                        | 2,068,747        |            | 2,541,338         |           |
| Retained Earnings - Current Year                                                             | 4,293,451        |            | (39,754)          |           |
| Net Investments in Capital Assets                                                            | 2,027,824        |            | 2,027,824         |           |
| Net Position Retricted for Pensions                                                          | (3,676,132)      |            | (3,676,132)       |           |
| Restricted for Transit Operations                                                            | 60,000           |            | 60,000            |           |
| Unrestricted Net Pension                                                                     | (2,299,725)      |            | (2,299,725)       |           |
| Total Fund Equity                                                                            |                  | 5,193,688  | _                 | 1,333,074 |
| Total Liabilities and Fund Equity                                                            |                  | 13,632,390 |                   | 9,683,011 |
| 11. 2                                                                                        | =                | · · ·      | =                 |           |