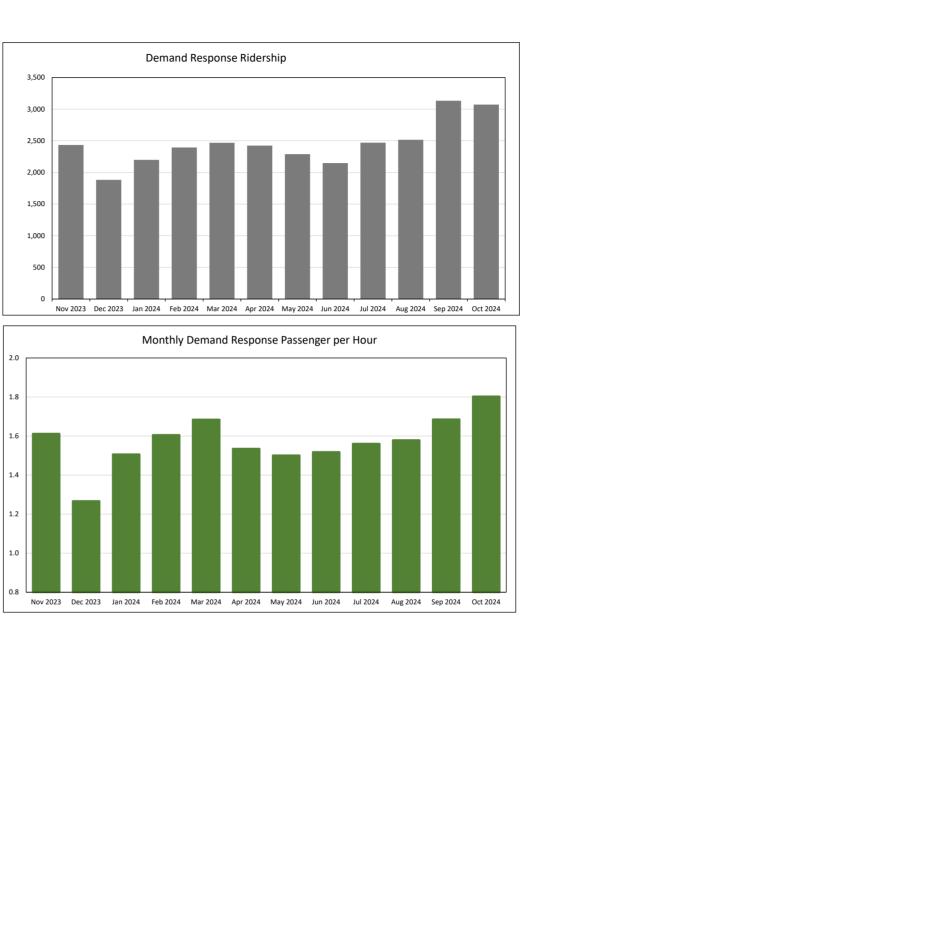

## Key Performance Indicators - Demand Response

| Demand Response Measures | Nov 2023  | Dec 2024  | Jan 2024  | Feb 2024        | Mar 2024  | Apr 2024  | May 2024  | Jun 2024  | Jul 2024        | Aug 2024  | Sep 2024  | Oct 2024  | Oct 2024  | 12-Month Total |
|--------------------------|-----------|-----------|-----------|-----------------|-----------|-----------|-----------|-----------|-----------------|-----------|-----------|-----------|-----------|----------------|
| Ridership                | 2,435     | 1,884     | 2,199     | 2,395           | 2,469     | 2,425     | 2,290     | 2,148     | 2,470           | 2,516     | 3,133     | 3,656     | 3,073     | 30,658         |
| Revenue Hours            | 1,511     | 1,487     | 1,460     | 1,492           | 1,466     | 1,580     | 1,526     | 1,415     | 1,583           | 1,594     | 1,859     | 2,028     | 1,870     | 19,360         |
| Total Hours              | 1,746     | 1,709     | 1,696     | 1,717           | 1,664     | 1,792     | 1,725     | 1,582     | 1,781           | 1,815     | 2,081     | 2,256     | 2,087     | 21,905         |
| Revenue Miles            | 36,215    | 32,283    | 28,512    | 29,812          | 27,308    | 31,831    | 30,861    | 29,661    | 32,744          | 31,444    | 36,768    | 42,247    | 37,640    | 391,111        |
| Total Miles              | 41,390    | 38,656    | 33,701    | 34,955          | 31,304    | 36,622    | 35,308    | 33,386    | 37,671          | 35,655    | 41,211    | 47,154    | 42,097    | 447,720        |
| Accidents                | 2         | 0         | 2         | 2               | 2         | 1         | 2         | 0         | 0               | 2         | 1         | 1         | 0         | 13             |
| Breakdowns               | 0         | 0         | 0         | 0               | 0         | 0         | 0         | 0         | 0               | 0         | 0         | 0         | 0         | 0              |
| Complaints               | 3         | 3         | 1         | 1               | 1         | 1         | 7         | 1         | 1               | 0         | 1         | 4         | 2         | 23             |
| Paratransit Expense      | \$115,589 | \$112,784 | \$105,050 | \$86,733        | \$99,143  | \$94,148  | \$104,314 | \$98,374  | \$110,262       | \$115,002 | \$113,361 | \$114,190 | \$122,424 | \$1,275,785    |
| Maintenance Expense      | \$31,545  | \$28,397  | \$45,989  | \$22,198        | \$28,267  | \$30,440  | \$28,632  | \$46,077  | \$9,664         | \$40,668  | \$32,066  | \$31,499  | \$39,273  | \$383,171      |
| Administrative Expense   | \$29,936  | \$24,166  | \$23,143  | <u>\$19,319</u> | \$22,333  | \$27,898  | \$23,920  | \$19,140  | <u>\$20,890</u> | \$25,675  | \$24,298  | \$24,826  | \$29,232  | \$284,840      |
| Total Operating Expenses | \$177,070 | \$165,347 | \$174,182 | \$128,250       | \$149,743 | \$152,486 | \$156,866 | \$163,592 | \$140,816       | \$181,344 | \$169,725 | \$170,515 | \$190,929 | \$1,943,795    |
| Fare Revenues            | \$3,653   | \$2,826   | \$3,299   | \$3,593         | \$3,704   | \$3,638   | \$3,435   | \$3,222   | \$3,705         | \$3,774   | \$4,700   | \$5,484   | \$4,610   | \$45,987       |

|                                  |          |          |          |          |          |          |          |          |          |          |          |          | 1        |                |
|----------------------------------|----------|----------|----------|----------|----------|----------|----------|----------|----------|----------|----------|----------|----------|----------------|
| Effectiveness Metrics            | Nov 2023 | Dec 2024 | Jan 2024 | Feb 2024 | Mar 2024 | Apr 2024 | May 2024 | Jun 2024 | Jul 2024 | Aug 2024 | Sep 2024 | Oct 2024 | Oct 2024 | 12-Month Total |
| Passengers per Hour              | 1.61     | 1.27     | 1.51     | 1.61     | 1.68     | 1.53     | 1.50     | 1.52     | 1.56     | 1.58     | 1.69     | 1.80     | 1.64     | 1.58           |
| Mean Distance between Accidents  | 20,695   | n/a      | 16,851   | 17,478   | 15,652   | 36,622   | 17,654   | n/a      | n/a      | 17,828   | 41,211   | 47,154   | n/a      | 34,440         |
| Mean Distance between Breakdowns | n/a      | #DIV/0!        |
| Complaints per 1,000 Riders      | 1.2      | 1.6      | 0.5      | 0.4      | 0.4      | 0.4      | 3.1      | 0.5      | 0.4      | 0.0      | 0.3      | 1.1      | 0.7      | 0.8            |
| On-Time Performance              | 76%      | 76%      | 87%      | 83%      | 78%      | 77%      | 79%      | 78%      | 76%      | 76%      | 76%      | 76%      | 76%      | 78%            |