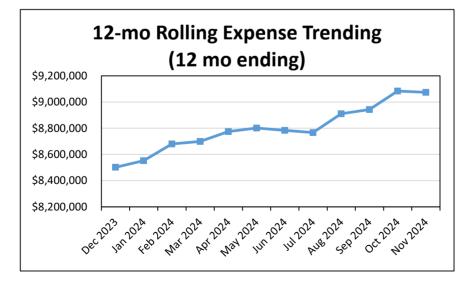

# Key Performance Indicators - Fixed Route

| Fixed Route Measures     | Nov 2023        | Dec 2023        | Jan 2024        | Feb 2024        | Mar 2024        | Apr 2024         | May 2024        | Jun 2024        | Jul 2024        | Aug 2024        | Sep 2024        | Oct 2024        | Nov 2024        | 12-Month Total |
|--------------------------|-----------------|-----------------|-----------------|-----------------|-----------------|------------------|-----------------|-----------------|-----------------|-----------------|-----------------|-----------------|-----------------|----------------|
| Ridership                | 41,185          | 34,030          | 33,083          | 34,695          | 49,397          | 43,949           | 46,492          | 50,857          | 56,239          | 52,639          | 48,679          | 48,012          | 38,459          | 536,531        |
| Revenue Hours            | 4,980           | 4,798           | 4,792           | 4,665           | 4,917           | 4,546            | 4,909           | 5,479           | 5,725           | 5,333           | 4,694           | 5,527           | 4,397           | 59,782         |
| Total Hours              | 5,163           | 4,935           | 4,988           | 4,760           | 5,076           | 4,648            | 5,063           | 5,742           | 5,985           | 5,559           | 4,798           | 5,610           | 4,561           | 61,725         |
| Revenue Miles            | 115,525         | 113,888         | 113,822         | 110,092         | 113,097         | 106,232          | 112,745         | 118,208         | 122,270         | 115,018         | 107,180         | 110,362         | 104,421         | 1,347,335      |
| Total Miles              | 119,358         | 117,822         | 118,046         | 113,838         | 116,346         | 109,130          | 116,740         | 125,871         | 130,514         | 121,169         | 110,729         | 113,508         | 108,064         | 1,401,777      |
| Accidents                | 1               | 1               | 0               | 3               | 2               | 6                | 3               | 0               | 0               | 0               | 3               | 1               | 1               | 20             |
| Breakdowns               | 2               | 6               | 0               | 2               | 6               | 3                | 5               | 6               | 3               | 3               | 4               | 5               | 5               | 48             |
| Complaints               | 6               | 3               | 4               | 3               | 2               | 7                | 3               | 3               | 4               | 8               | 2               | 2               | 3               | 44             |
| Transit Expense          | \$382,523       | \$422,815       | \$374,348       | \$364,155       | \$393,570       | \$380,241        | \$386,377       | \$389,703       | \$410,995       | \$400,186       | \$356,061       | \$363,863       | \$364,508       | \$4,606,822    |
| Maintenance Expense      | \$115,981       | \$112,637       | \$127,400       | \$178,813       | \$144,463       | \$158,041        | \$142,232       | \$129,787       | \$110,262       | \$212,490       | \$215,712       | \$219,352       | \$110,881       | \$1,862,069    |
| Administrative Expense   | <u>\$89,143</u> | <u>\$90,594</u> | <u>\$82,472</u> | <u>\$81,110</u> | <u>\$88,654</u> | <u>\$112,674</u> | <u>\$88,598</u> | <u>\$75,824</u> | <u>\$77,869</u> | <u>\$89,345</u> | <u>\$76,318</u> | <u>\$79,106</u> | <u>\$87,037</u> | \$1,029,602    |
| Total Operating Expenses | \$587,647       | \$626,046       | \$584,220       | \$624,078       | \$626,687       | \$650,956        | \$617,207       | \$595,313       | \$599,125       | \$702,021       | \$648,092       | \$662,321       | \$562,426       | \$7,498,493    |
| Fare/Contract Revenues   | \$24,249        | \$23,473        | \$22,441        | \$23,912        | \$31,018        | \$31,870         | \$35,949        | \$39,004        | \$41,877        | \$34,839        | \$32,782        | \$31,489        | \$26,874        | \$375,528      |