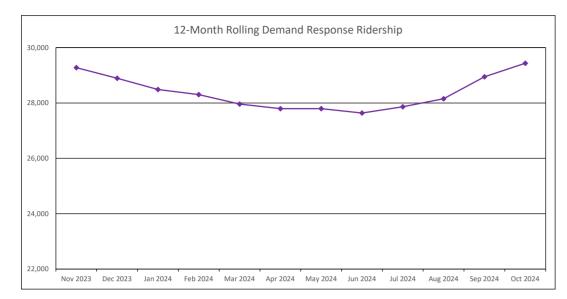

## Key Performance Indicators - Demand Response

| Demand Response Measures | Nov 2023  | Dec 2024  | Jan 2024  | Feb 2024        | Mar 2024  | Apr 2024  | May 2024  | Jun 2024  | Jul 2024        | Aug 2024  | Sep 2024  | Oct 2024  | Oct 2024  | 12-Month Total |
|--------------------------|-----------|-----------|-----------|-----------------|-----------|-----------|-----------|-----------|-----------------|-----------|-----------|-----------|-----------|----------------|
| Ridership                | 2,435     | 1,884     | 2,199     | 2,395           | 2,469     | 2,425     | 2,290     | 2,148     | 2,470           | 2,516     | 3,133     | 3,656     | 3,073     | 30,658         |
| Revenue Hours            | 1,511     | 1,487     | 1,460     | 1,492           | 1,466     | 1,580     | 1,526     | 1,415     | 1,583           | 1,594     | 1,859     | 2,028     | 1,870     | 19,360         |
| Total Hours              | 1,746     | 1,709     | 1,696     | 1,717           | 1,664     | 1,792     | 1,725     | 1,582     | 1,781           | 1,815     | 2,081     | 2,256     | 2,087     | 21,905         |
| Revenue Miles            | 36,215    | 32,283    | 28,512    | 29,812          | 27,308    | 31,831    | 30,861    | 29,661    | 32,744          | 31,444    | 36,768    | 42,247    | 37,640    | 391,111        |
| Total Miles              | 41,390    | 38,656    | 33,701    | 34,955          | 31,304    | 36,622    | 35,308    | 33,386    | 37,671          | 35,655    | 41,211    | 47,154    | 42,097    | 447,720        |
| Accidents                | 2         | 0         | 2         | 2               | 2         | 1         | 2         | 0         | 0               | 2         | 1         | 1         | 0         | 13             |
| Breakdowns               | 0         | 0         | 0         | 0               | 0         | 0         | 0         | 0         | 0               | 0         | 0         | 0         | 0         | 0              |
| Complaints               | 3         | 3         | 1         | 1               | 1         | 1         | 7         | 1         | 1               | 0         | 1         | 4         | 2         | 23             |
| Paratransit Expense      | \$115,589 | \$112,784 | \$105,050 | \$86,733        | \$99,143  | \$94,148  | \$104,314 | \$98,374  | \$110,262       | \$115,002 | \$113,361 | \$114,190 | \$122,424 | \$1,275,785    |
| Maintenance Expense      | \$31,545  | \$28,397  | \$45,989  | \$22,198        | \$28,267  | \$30,440  | \$28,632  | \$46,077  | \$9,664         | \$40,668  | \$32,066  | \$31,499  | \$39,273  | \$383,171      |
| Administrative Expense   | \$29,936  | \$24,166  | \$23,143  | <u>\$19,319</u> | \$22,333  | \$27,898  | \$23,920  | \$19,140  | <u>\$20,890</u> | \$25,675  | \$24,298  | \$24,826  | \$29,232  | \$284,840      |
| Total Operating Expenses | \$177,070 | \$165,347 | \$174,182 | \$128,250       | \$149,743 | \$152,486 | \$156,866 | \$163,592 | \$140,816       | \$181,344 | \$169,725 | \$170,515 | \$190,929 | \$1,943,795    |
| Fare Revenues            | \$3,653   | \$2,826   | \$3,299   | \$3,593         | \$3,704   | \$3,638   | \$3,435   | \$3,222   | \$3,705         | \$3,774   | \$4,700   | \$5,484   | \$4,610   | \$45,987       |