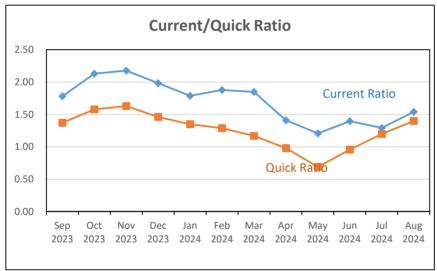

**FINANCE COMMITTEE:** Mr. Silverman highlighted financials for July. He stated in the income statement some items are over budget, but these variances are explained in the notes. Line items under budget include admin salaries (due to procurement vacancy), vehicle maintenance (due to timing), and travel and training. Line items over budget include transit salaries, transit overtime and facility maintenance which will be an ongoing issue, and tires. Passenger fares are down 9% for the year, ridership is up this month compared to this time last year. Overall fixed route ridership is down but paratransit ridership is steady. The Authority's LGIP balance is low and needs to be addressed. Cash requirements shows the CNB principal loan being paid off in September 2024.