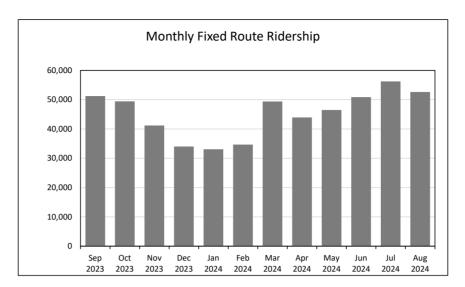

**FINANCE COMMITTEE:** Mr. Silverman highlighted financials for July. He stated in the income statement some items are over budget, but these variances are explained in the notes. Line items under budget include admin salaries (due to procurement vacancy), vehicle maintenance (due to timing), and travel and training. Line items over budget include transit salaries, transit overtime and facility maintenance which will be an ongoing issue, and tires. Passenger fares are down 9% for the year, ridership is up this month compared to this time last year. Overall fixed route ridership is down but paratransit ridership is steady. The Authority's LGIP balance is low and needs to be addressed. Cash requirements shows the CNB principal loan being paid off in September 2024.