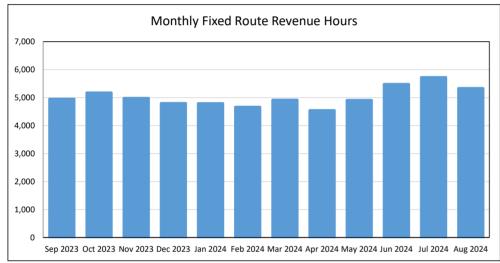

| 10.3     | 9.6      | 8.3      | 7.1      | 6.9      | 7.4      | 10.0     | 9.7      | 9.5      | 9.3      | 9.8      | 9.9      | 9.0            |
| Mean Distance between Accidents  | N/A      | 40,126   | 61,638   | 119,358  | 117,822  | N/A      | 37,946   | 58,173   | 18,188   | 38,913   | N/A      | N/A      | N/A      | 68,214         |
| Mean Distance between Breakdowns | 43,435   | 12,038   | 30,819   | 59,679   | 19,637   | N/A      | 56,919   | 19,391   | 36,377   | 23,348   | 20,979   | 43,505   | 40,390   | 28,650         |
| Complaints per 1,000 Riders      | 0.053    | 0.117    | 0.121    | 0.146    | 0.088    | 0.121    | 0.086    | 0.040    | 0.159    | 0.065    | 0.059    | 0.071    | 0.152    | 0.117          |
| On-Time Performance              | no data        |













Page 10

### Key Performance Indicators - Demand Response

| Demand Response Measures | Aug 2023        | Sep 2023        | Oct 2023  | Nov 2023  | Dec 2024        | Jan 2024  | Feb 2024        | Mar 2024  | Apr 2024  | May 2024  | Jun 2024  | Jul 2024        | Aug 2024        | 12-Month Total   |
|--------------------------|-----------------|-----------------|-----------|-----------|-----------------|-----------|-----------------|-----------|-----------|-----------|-----------|-----------------|-----------------|------------------|
| Ridership                | 2,225           | 2,339           | 2,584     | 2,435     | 1,884           | 2,199     | 2,395           | 2,469     | 2,425     | 2,290     | 2,148     | 2,470           | 2,516           | 28,154           |
| Revenue H