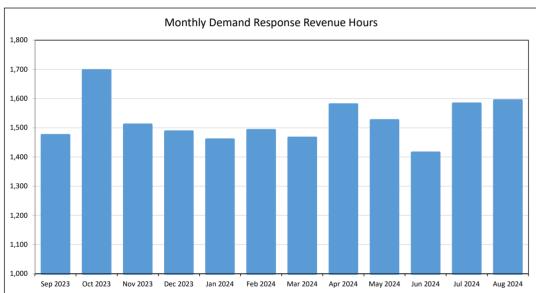

**FINANCE COMMITTEE:** Mr. Silverman highlighted financials for July. He stated in the income statement some items are over budget, but these variances are explained in the notes. Line items under budget include admin salaries (due to procurement vacancy), vehicle maintenance (due to timing), and travel and training. Line items over budget include transit salaries, transit overtime and facility maintenance which will be an ongoing issue, and tires. Passenger fares are down 9% for the year, ridership is up this month compared to this time last year. Overall fixed route ridership is down but paratransit ridership is steady. The Authority's LGIP balance is low and needs to be addressed. Cash requirements shows the CNB principal loan being paid off in September 2024.