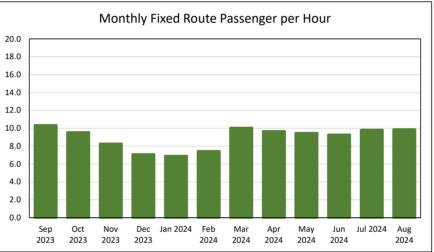

**FINANCE COMMITTEE:** Mr. Silverman highlighted financials for July. He stated in the income statement some items are over budget, but these variances are explained in the notes. Line items under budget include admin salaries (due to procurement vacancy), vehicle maintenance (due to timing), and travel and training. Line items over budget include transit salaries, transit overtime and facility maintenance which will be an ongoing issue, and tires. Passenger fares are down 9% for the year, ridership is up this month compared to this time last year. Overall fixed route ridership is down but paratransit ridership is steady. The Authority's LGIP balance is low and needs to be addressed. Cash requirements shows the CNB principal loan being paid off in September 2024.