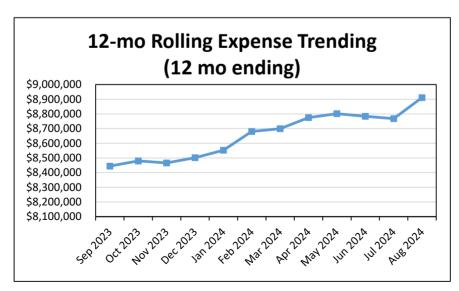

**FINANCE COMMITTEE:** Mr. Silverman highlighted financials for July. He stated in the income statement some items are over budget, but these variances are explained in the notes. Line items under budget include admin salaries (due to procurement vacancy), vehicle maintenance (due to timing), and travel and training. Line items over budget include transit salaries, transit overtime and facility maintenance which will be an ongoing issue, and tires. Passenger fares are down 9% for the year, ridership is up this month compared to this time last year. Overall fixed route ridership is down but paratransit ridership is steady. The Authority's LGIP balance is low and needs to be addressed. Cash requirements shows the CNB principal loan being paid off in September 2024.