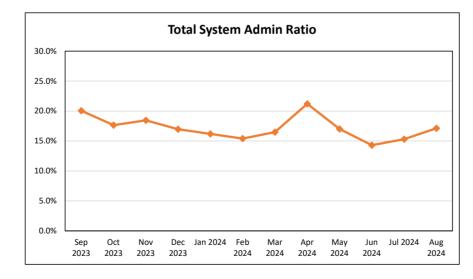

**FINANCE COMMITTEE:** Mr. Silverman highlighted financials for July. He stated in the income statement some items are over budget, but these variances are explained in the notes. Line items under budget include admin salaries (due to procurement vacancy), vehicle maintenance (due to timing), and travel and training. Line items over budget include transit salaries, transit overtime and facility maintenance which will be an ongoing issue, and tires. Passenger fares are down 9% for the year, ridership is up this month compared to this time last year. Overall fixed route ridership is down but paratransit ridership is steady. The Authority's LGIP balance is low and needs to be addressed. Cash requirements shows the CNB principal loan being paid off in September 2024.