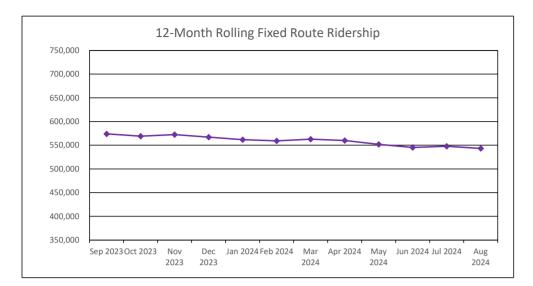

**FINANCE COMMITTEE:** Mr. Silverman highlighted financials for July. He stated in the income statement some items are over budget, but these variances are explained in the notes. Line items under budget include admin salaries (due to procurement vacancy), vehicle maintenance (due to timing), and travel and training. Line items over budget include transit salaries, transit overtime and facility maintenance which will be an ongoing issue, and tires. Passenger fares are down 9% for the year, ridership is up this month compared to this time last year. Overall fixed route ridership is down but paratransit ridership is steady. The Authority's LGIP balance is low and needs to be addressed. Cash requirements shows the CNB principal loan being paid off in September 2024.