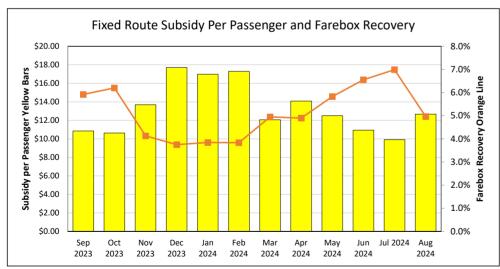

**FINANCE COMMITTEE:** Mr. Silverman highlighted financials for July. He stated in the income statement some items are over budget, but these variances are explained in the notes. Line items under budget include admin salaries (due to procurement vacancy), vehicle maintenance (due to timing), and travel and training. Line items over budget include transit salaries, transit overtime and facility maintenance which will be an ongoing issue, and tires. Passenger fares are down 9% for the year, ridership is up this month compared to this time last year. Overall fixed route ridership is down but paratransit ridership is steady. The Authority's LGIP balance is low and needs to be addressed. Cash requirements shows the CNB principal loan being paid off in September 2024.