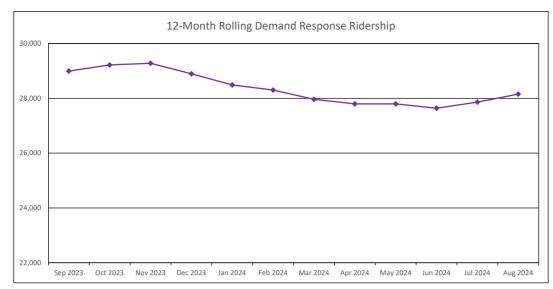

**FINANCE COMMITTEE:** Mr. Silverman highlighted financials for July. He stated in the income statement some items are over budget, but these variances are explained in the notes. Line items under budget include admin salaries (due to procurement vacancy), vehicle maintenance (due to timing), and travel and training. Line items over budget include transit salaries, transit overtime and facility maintenance which will be an ongoing issue, and tires. Passenger fares are down 9% for the year, ridership is up this month compared to this time last year. Overall fixed route ridership is down but paratransit ridership is steady. The Authority's LGIP balance is low and needs to be addressed. Cash requirements shows the CNB principal loan being paid off in September 2024.