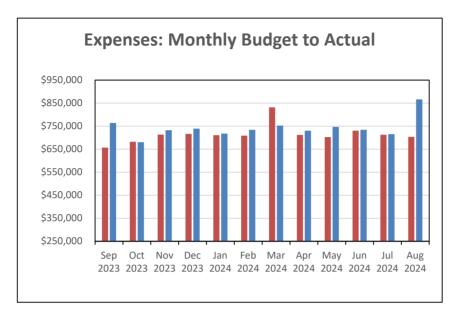

**FINANCE COMMITTEE:** Mr. Silverman highlighted financials for July. He stated in the income statement some items are over budget, but these variances are explained in the notes. Line items under budget include admin salaries (due to procurement vacancy), vehicle maintenance (due to timing), and travel and training. Line items over budget include transit salaries, transit overtime and facility maintenance which will be an ongoing issue, and tires. Passenger fares are down 9% for the year, ridership is up this month compared to this time last year. Overall fixed route ridership is down but paratransit ridership is steady. The Authority's LGIP balance is low and needs to be addressed. Cash requirements shows the CNB principal loan being paid off in September 2024.